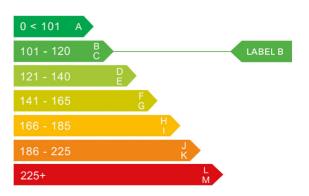

### Engine & fuel consumption

| Power                   | 65 BHP             |
|-------------------------|--------------------|
| Max. torque             | 95 Nm at 3.500 rpm |
| Engine capacity         | 998 сс             |
| Cylinders               | 3                  |
| Fuel type               | Petrol             |
| Consumption city        | 48.7 mpg           |
| Consumption extra urban | 74.3 mpg           |
| Consumption combined    | 62.8 mpg           |
| CO2 emission            | 105 g/km           |
| CO2 label               | В                  |