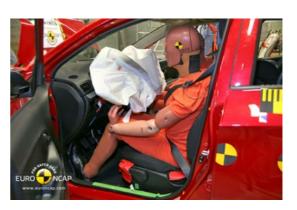

# Safety ratings

| NCAP rating    | ****            |
|----------------|-----------------|
| Adult          | 86%             |
| Children       | 83%             |
| Pedestrian     | 47%             |
| Safety systems | 43%             |
| Overall rating | 73%             |
| Video          | see crash video |