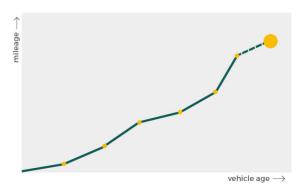

## Mileage check

| Odometer                   | In miles        |
|----------------------------|-----------------|
| Mileage registrations      | 11              |
| First mileage registration | 2016-06-10      |
| Last registration          | 2023-05-30      |
| Complete history           | <u>See info</u> |

| Registration #1  | 2016-06-10 | 27 mi      |
|------------------|------------|------------|
| Registration #2  | 2019-06-03 | 13.807 mi  |
| Registration #3  | 2019-06-03 | 13.807 mi  |
| Registration #4  | 2020-09-16 | 17.497 mi  |
| Registration #5  | 2020-09-17 | 17.497 mi  |
| Registration #6  | 2021-05-26 | 26.709 mi  |
| Registration #7  |            | 11.222 est |
| Registration #8  |            | 11.777 mi  |
| Registration #9  |            | 11.777 mi  |
| Registration #10 |            | 11.317 est |
| Registration #11 |            | 11.777 mi  |