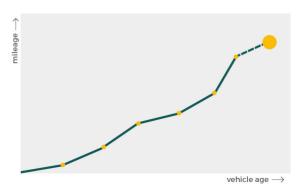

## Mileage check

| Odometer                   | In miles        |
|----------------------------|-----------------|
| Mileage registrations      | 14              |
| First mileage registration | 2010-12-31      |
| Last registration          | 2023-08-26      |
| Complete history           | <u>See info</u> |

| Registration #1                                         | 2010-12-31 | 26 mi                                                                            |
|---------------------------------------------------------|------------|----------------------------------------------------------------------------------|
| Registration #2                                         | 2013-12-13 | 8.037 mi                                                                         |
| Registration #3                                         | 2014-12-22 | 10.681 mi                                                                        |
| Registration #4                                         | 2015-12-08 | 12.860 mi                                                                        |
| Registration #5                                         | 2016-08-02 | 14.097 mi                                                                        |
| Registration #6                                         | 2017-06-17 | 25.190 mi                                                                        |
| Registration #7                                         | 2018-06-15 | 37.745 mi                                                                        |
|                                                         |            |                                                                                  |
| Registration #8                                         |            | 11.777 mil                                                                       |
| Registration #8<br>Registration #9                      |            | 11.777 es                                                                        |
| -                                                       |            | 0.000 es                                                                         |
| Registration #9                                         |            | 11,222 es                                                                        |
| Registration #9<br>Registration #10                     |            | 01,000 est<br>01,000 est<br>01,000 est<br>01,000 est<br>01,000 est               |
| Registration #9<br>Registration #10<br>Registration #11 |            | 01,000 est<br>01,000 est<br>01,000 est<br>01,000 est<br>01,000 est<br>01,000 est |