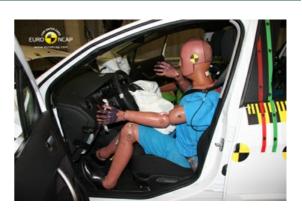

# Safety ratings

| NCAP rating    | ****                   |
|----------------|------------------------|
| Adult          | 82%                    |
| Children       | 81%                    |
| Pedestrian     | 53%                    |
| Safety systems | 83%                    |
| Overall rating | 76%                    |
| Video          | <u>see crash video</u> |