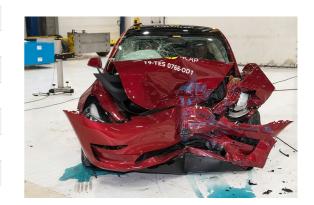

# Safety ratings

| NCAP rating    | ****            |
|----------------|-----------------|
| Adult          | 96%             |
| Children       | 86%             |
| Pedestrian     | 74%             |
| Safety systems | 94%             |
| Overall rating | 89%             |
| Video          | see crash video |