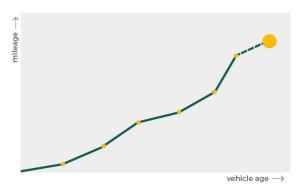

# Mileage check

| Odometer                   | In miles   |
|----------------------------|------------|
| Mileage registrations      | 12         |
| First mileage registration | 2011-06-30 |
| Last registration          | 2021-06-10 |
| Complete history           | See info   |

| Registration #1                    | 2011-06-30 | 19 mi                                                              |
|------------------------------------|------------|--------------------------------------------------------------------|
| Registration #2                    | 2014-06-06 | 17.424 mi                                                          |
| Registration #3                    | 2014-12-22 | 20.279 mi                                                          |
| Registration #4                    | 2015-12-11 | 25.531 mi                                                          |
| Registration #5                    | 2017-06-27 | 32.923 mi                                                          |
| Registration #6                    | 2018-06-30 | 36.542 mi                                                          |
|                                    |            |                                                                    |
| Registration #7                    |            | 11.777 mi                                                          |
| Registration #7<br>Registration #8 |            | 10.000 est                                                         |
|                                    |            | 01.000 est<br>01.000 est<br>01.000 est                             |
| Registration #8                    |            | 01,000 est<br>01,000 est<br>01,000 est<br>01,000 est               |
| Registration #8<br>Registration #9 |            | 01.000 440<br>01.000 440<br>01.000 440<br>01.000 440<br>01.000 440 |