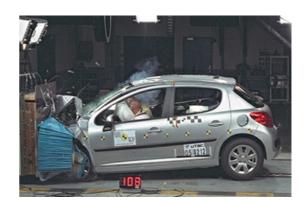

# Safety ratings

**NCAP** rating

Video

see crash video

| Dimensions & weight               |                       |
|-----------------------------------|-----------------------|
| Width                             | 1920 mm               |
| Height                            | 1502 mm               |
| Length                            | 4030 mm               |
| Wheel base                        | 2540 mm               |
| Kerb weight                       | 1229 kg               |
| Max. allowed weight               | 1601 kg               |
| Additional information            |                       |
| Fuel tank capacity                | 50 I                  |
| Fuel delivery                     | Multi-Point Injection |
| Number of doors                   | 3                     |
| Number of seats<br>CarCheck.co.uk | 5 page 10/10          |