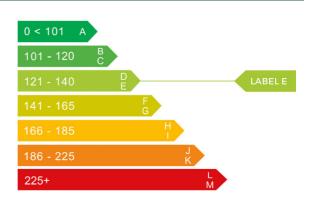

## Engine & fuel consumption

| Power                | 121 BHP             |
|----------------------|---------------------|
| Max. torque          | 220 Nm at 1.200 rpm |
| Engine capacity      | 1.969 сс            |
| Cylinders            | 4                   |
| Fuel type            | Petrol              |
| Consumption combined | 2.8 mpg             |
| CO2 emission         | 137 g/km            |
| CO2 label            | Е                   |