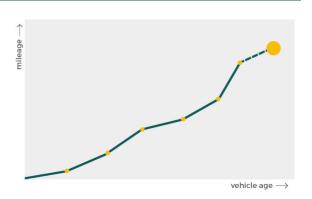

# Mileage check

Mileage registrations

1

## Registration #1

More info >

CarCheck.co.uk page 7/8