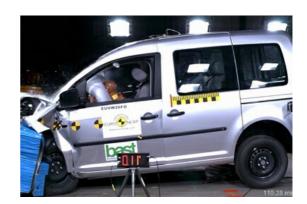

# Safety ratings

Engine number CarCheck.co.uk

**NCAP** rating

Video

see crash video

| Dimensions & weight                       |                          |
|-------------------------------------------|--------------------------|
| Width                                     | 2062 mm                  |
| Height                                    | 1841 mm                  |
| Length                                    | 4875 mm                  |
| Kerb weight                               | 1560 kg                  |
|                                           |                          |
| Additional information                    |                          |
| Additional information Fuel tank capacity | 60 I                     |
|                                           | 60 l<br>Direct Injection |
| Fuel tank capacity                        |                          |