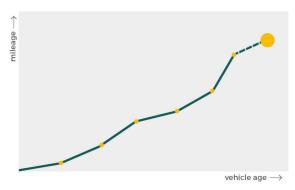

# Mileage check

| Odometer                   | In miles        |
|----------------------------|-----------------|
| Mileage registrations      | 18              |
| First mileage registration | 2011-05-31      |
| Last registration          | 2023-10-02      |
| Complete history           | <u>See info</u> |

| Registration #1  | 2011-05-31 | 21 mi      |
|------------------|------------|------------|
| Registration #2  | 2014-05-24 | 34.287 mi  |
| Registration #3  | 2014-08-09 | 36.523 mi  |
| Registration #4  | 2015-07-18 | 46.788 mi  |
| Registration #5  | 2016-07-12 | 57.263 mi  |
| Registration #6  | 2016-08-11 | 57.264 mi  |
| Registration #7  | 2017-09-04 | 67.678 mi  |
| Registration #8  | 2017-09-05 | 67.682 mi  |
| Registration #9  | 2018-09-27 | 85.374 mi  |
| Registration #10 |            | 11.777 esi |
| Registration #11 |            | 11.777 mi  |
| Registration #12 |            | 11.777 est |
| Registration #13 |            | 11.777 mi  |
| Registration #14 |            | 11.777 est |
| Registration #15 |            | 11.777 mi  |
| Registration #16 |            | 11.777 est |
| Registration #17 |            | 11.777 mi  |
| Registration #18 |            | 11.117 esi |