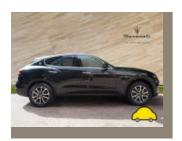

### General information

| Make                | MASERATI           |
|---------------------|--------------------|
| Model               | LEVANTE V6 AUTO V6 |
| Colour              | -                  |
| Year of manufacture | -                  |
| Top speed           | 142 mph            |
| Gearbox             | 8 speed automatic  |