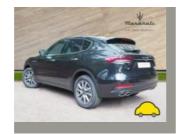

### General information

| Make                | MASERATI           |
|---------------------|--------------------|
| Model               | LEVANTE V6 AUTO V6 |
| Colour              | -                  |
| Year of manufacture | -                  |
| Top speed           | 142 mph            |
| Gearbox             | 8 speed automatic  |