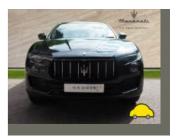

### General information

| Make                | MASERATI           |
|---------------------|--------------------|
| Model               | LEVANTE V6 AUTO V6 |
| Colour              | -                  |
| Year of manufacture | -                  |
| Top speed           | 142 mph            |
| Gearbox             | 8 speed automatic  |