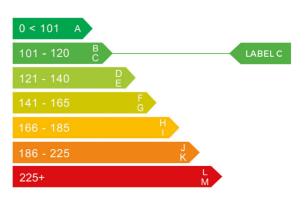

### Engine & fuel consumption

| Power                   | 82 BHP              |
|-------------------------|---------------------|
| Max. torque             | 118 Nm at 2.750 rpm |
| Engine capacity         | 1.200 cc            |
| Cylinders               | 3                   |
| Fuel type               | Petrol              |
| Consumption city        | 47.1 mpg            |
| Consumption extra urban | 65.7 mpg            |
| Consumption combined    | 57.7 mpg            |
| CO2 emission            | 114 g/km            |
| CO2 label               | С                   |