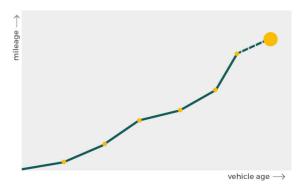

# Mileage check

| Odometer                   | In miles   |
|----------------------------|------------|
| Mileage registrations      | 7          |
| First mileage registration | 2018-06-15 |
| Last registration          | 2024-02-13 |
| Complete history           | See info   |

| Registration #1 | 2018-06-15 | 8 mi       |
|-----------------|------------|------------|
| Registration #2 | 2021-04-15 | 2.340 mi   |
| Registration #3 |            | 11.777 mi  |
| Registration #4 | 2022-03-03 | 2.431 mi   |
| Registration #5 |            | 11.777 mi  |
| Registration #6 |            | 11.777 esi |
| Registration #7 |            | 11.227 mi  |