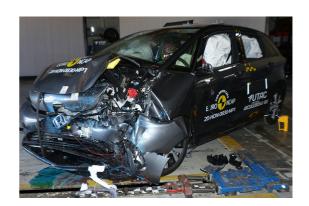

# Safety ratings

| NCAP rating    | ****            |
|----------------|-----------------|
| Adult          | 87%             |
| Children       | 83%             |
| Pedestrian     | 80%             |
| Safety systems | 76%             |
| Overall rating | 83%             |
| Video          | see crash video |