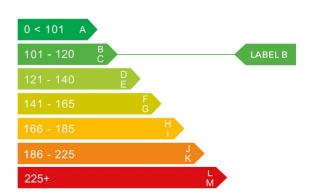

# Engine & fuel consumption

| Engine capacity | 1.498 сс          |
|-----------------|-------------------|
| Fuel type       | Hybrid / Electric |
| CO2 emission    | 104 g/km          |
| CO2 label       | В                 |