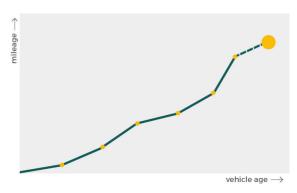

## Mileage check

| Odometer                   | In miles   |
|----------------------------|------------|
| Mileage registrations      | 24         |
| First mileage registration | 2005-09-28 |
| Last registration          | 2023-07-29 |
| Complete history           | See info   |

| Registration #1  | 2005-09-28 | 24 mi      |
|------------------|------------|------------|
| Registration #2  | 2008-09-26 | 21.449 mi  |
| Registration #3  | 2009-09-17 | 24.371 mi  |
| Registration #4  | 2009-09-17 | 24.371 mi  |
| Registration #5  | 2010-09-16 | 30.988 mi  |
| Registration #6  | 2011-09-19 | 38.045 mi  |
| Registration #7  | 2012-09-25 | 50.134 mi  |
| Registration #8  | 2013-09-17 | 65.111 mi  |
| Registration #9  | 2013-09-18 | 65.130 mi  |
| Registration #10 | 2014-11-12 | 74.640 mi  |
| Registration #11 | 2016-02-09 | 78.180 mi  |
| Registration #12 | 2016-02-11 | 78.181 mi  |
| Registration #13 |            | 11.777 esi |
| Registration #14 |            | 11.777 est |
| Registration #15 |            | 11.777 esi |
| Registration #16 |            | 11.777 est |
| Registration #17 |            | 11.777 esi |
| Registration #18 |            | 11.777 est |
| Registration #19 |            | 11.777 esi |
| Registration #20 |            | 11.777 esi |
| Registration #21 |            | 11.777 esi |
| Registration #22 |            | 11.317 est |
| Registration #23 |            | 11.777 esi |
| Devictuation #24 |            |            |
| Registration #24 |            | 11,717 46  |