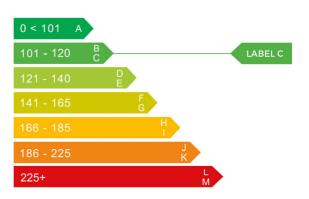

## Engine & fuel consumption

| Power                   | 70 BHP              |
|-------------------------|---------------------|
| Max. torque             | 145 Nm at 1.500 rpm |
| Engine capacity         | 1.248 сс            |
| Cylinders               | 4                   |
| Fuel type               | Diesel              |
| Consumption city        | 52.3 mpg            |
| Consumption extra urban | 76.3 mpg            |
| Consumption combined    | 65.7 mpg            |
| CO2 emission            | 114 g/km            |
| CO2 label               | С                   |