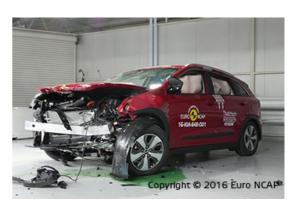

# Safety ratings

| NCAP rating    | ****            |
|----------------|-----------------|
| Adult          | 91%             |
| Children       | 80%             |
| Pedestrian     | 70%             |
| Safety systems | 81%             |
| Overall rating | 83%             |
| Video          | see crash video |