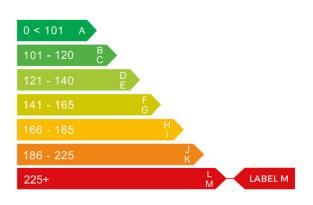

## Engine & fuel consumption

| Power                   | 170 BHP             |
|-------------------------|---------------------|
| Max. torque             | 250 Nm at 4.000 rpm |
| Engine capacity         | 2.656 cc            |
| Cylinders               | 6                   |
| Fuel type               | Petrol              |
| Consumption city        | 19.0 mpg            |
| Consumption extra urban | 30.1 mpg            |
| Consumption combined    | 24.8 mpg            |
| CO2 emission            | 274 g/km            |
| CO2 label               | М                   |