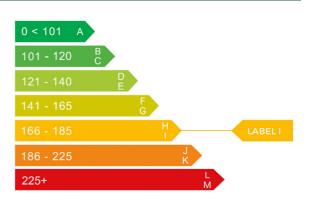

### Engine & fuel consumption

| Power                   | 90 BHP              |
|-------------------------|---------------------|
| Max. torque             | 180 Nm at 1.500 rpm |
| Engine capacity         | 1.560 cc            |
| Cylinders               | 4                   |
| Fuel type               | Diesel              |
| Consumption city        | 35.8 mpg            |
| Consumption extra urban | 45.6 mpg            |
| Consumption combined    | 42.2 mpg            |
| CO2 emission            | 177 g/km            |
| CO2 label               | I                   |