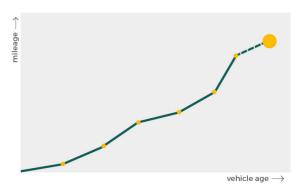

## Mileage check

| Odometer                   | In miles        |
|----------------------------|-----------------|
| Mileage registrations      | 15              |
| First mileage registration | 2013-01-18      |
| Last registration          | 2023-11-14      |
| Complete history           | <u>See info</u> |

| Registration #1  | 2013-01-18 | 25 mi      |
|------------------|------------|------------|
| Registration #2  | 2016-01-14 | 26.227 mi  |
| Registration #3  | 2017-01-13 | 35.388 mi  |
| Registration #4  | 2018-01-12 | 41.780 mi  |
| Registration #5  | 2019-01-14 | 46.693 mi  |
| Registration #6  | 2020-01-17 | 52.103 mi  |
| Registration #7  | 2020-01-20 | 52.103 mi  |
| Registration #8  | 2021-01-07 | 62.275 mi  |
| Registration #9  |            | 11.777 mi  |
| Registration #10 |            | 11.777 esi |
| Registration #11 |            | 11.777 mi  |
| Registration #12 |            | 11.777 esi |
| Registration #13 |            | 11.777 esi |
| Registration #14 |            | 11.117 mi  |
| Registration #15 |            | 11.117 mi  |