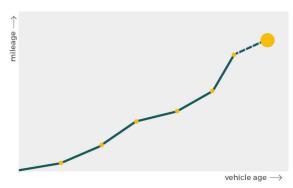

# Mileage check

| Odometer                   | In miles   |
|----------------------------|------------|
| Mileage registrations      | 24         |
| First mileage registration | 2000-01-14 |
| Last registration          | 2023-08-31 |
| Complete history           | See info   |

| Registration #1                                                                                                                                                                                      | 2000-01-14  | 27 mi     |
|------------------------------------------------------------------------------------------------------------------------------------------------------------------------------------------------------|-------------|-----------|
| Registration #2                                                                                                                                                                                      | 2006-04-18  | 22.384 mi |
| Registration #3                                                                                                                                                                                      | 2007-04-03  | 25.828 mi |
| Registration #4                                                                                                                                                                                      | 2008-04-10  | 27.347 mi |
| Registration #5                                                                                                                                                                                      | 2009-05-27  | 28.797 mi |
| Registration #6                                                                                                                                                                                      | 2009-05-27  | 28.797 mi |
| Registration #7                                                                                                                                                                                      | 2010-06-02  | 29.767 mi |
| Registration #8                                                                                                                                                                                      | 2011-06-14  | 34.532 mi |
| Registration #9                                                                                                                                                                                      | 2011-06-15  | 34.532 mi |
| Registration #10                                                                                                                                                                                     | 2012-07-13  | 39.028 mi |
| Registration #11                                                                                                                                                                                     | 2013-09-06  | 41.553 mi |
| Registration #12                                                                                                                                                                                     | 2015-01-28  | 42.536 mi |
|                                                                                                                                                                                                      |             |           |
| Registration #13                                                                                                                                                                                     | 10003-03-09 | 11.777 mi |
| -                                                                                                                                                                                                    |             |           |
| Registration #13                                                                                                                                                                                     |             |           |
| Registration #13<br>Registration #14                                                                                                                                                                 |             |           |
| Registration #13<br>Registration #14<br>Registration #15                                                                                                                                             |             |           |
| Registration #13<br>Registration #14<br>Registration #15<br>Registration #16                                                                                                                         |             |           |
| Registration #13<br>Registration #14<br>Registration #15<br>Registration #16<br>Registration #17                                                                                                     |             |           |
| Registration #13<br>Registration #14<br>Registration #15<br>Registration #16<br>Registration #17<br>Registration #18                                                                                 |             |           |
| Registration #13<br>Registration #14<br>Registration #15<br>Registration #16<br>Registration #17<br>Registration #18<br>Registration #19                                                             |             |           |
| Registration #13<br>Registration #14<br>Registration #15<br>Registration #16<br>Registration #17<br>Registration #18<br>Registration #19<br>Registration #20                                         |             |           |
| Registration #13<br>Registration #14<br>Registration #15<br>Registration #16<br>Registration #17<br>Registration #18<br>Registration #19<br>Registration #20<br>Registration #21                     |             |           |
| Registration #13<br>Registration #14<br>Registration #15<br>Registration #16<br>Registration #17<br>Registration #18<br>Registration #19<br>Registration #20<br>Registration #21<br>Registration #22 |             |           |