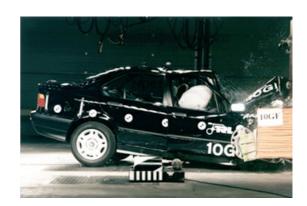

# Safety ratings

NCAP rating

Video

see crash video

| Dimensions & weight             |                       |
|---------------------------------|-----------------------|
| Width                           | 1740 mm               |
| Height                          | 1288 mm               |
| Length                          | 4025 mm               |
| Wheel base                      | 2446 mm               |
| Kerb weight                     | 1220 kg               |
| Additional information          |                       |
| Fuel tank capacity              | 51                    |
| Fuel delivery                   | Multi-Point Injection |
| Number of doors                 | 2                     |
| Number of axles                 | 2                     |
| Engine number<br>CarCheck.co.uk | 03929313 page 13/13   |