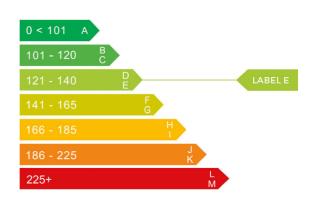

## Engine & fuel consumption

| Power                   | 110 kW / 150 HP / 178 BHP |
|-------------------------|---------------------------|
| Max. torque             | 380 Nm at 1.750 rpm       |
| Engine capacity         | 1.999 сс                  |
| Cylinders               | 4                         |
| Fuel type               | Diesel                    |
| Consumption city        | 44.8 mpg                  |
| Consumption extra urban | 60.1 mpg                  |
| Consumption combined    | 53.3 mpg                  |
| CO2 emission            | 139 g/km                  |
| CO2 label               | E                         |