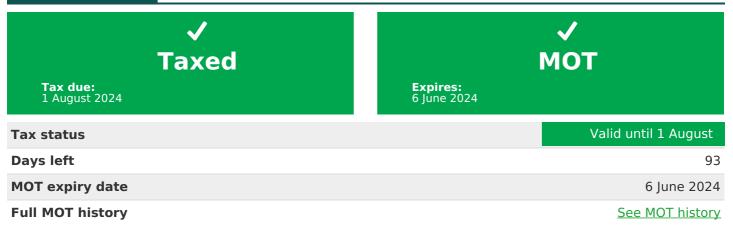

ture | 2021              |
| Top speed           | 99 mph            |
| Gearbox             | 1 speed automatic |

## Engine & fuel consumption

| Power                | 201 BHP             |
|----------------------|---------------------|
| Max. torque          | 310 Nm at 3.000 rpm |
| Fuel type            | Electricity         |
| Consumption combined | 1.0 mpg             |







# Internet history

| Entry 2       |             |
|---------------|-------------|
| Date          | 2021-09-09  |
| Pictures      | 12          |
| Listing price | View report |



#### source: cargurus.co.uk

| Entry | 1 |
|-------|---|
|-------|---|

Date

Pictures

Listing price

2021-09-08 19

View report



source: heycar.co.uk







MOT history

**MOT expiry date** 

2024-06-06





Tax & MOT check







### Damage history

Check the damage history for this VOLKSWAGEN. See if, where and when this VOLKSWAGEN had damage and the car repair costs. We also check if this VOLKSWAGEN was scrapped. Download the premium report <u>here</u> for the results.

| Damage 1 |           |
|----------|-----------|
| Date     |           |
| Category | Lamp      |
| Туре     |           |
| Damage 2 | AMPLE     |
| Damaye z | 6 - 0 - 0 |
| Date     | 1. St     |
| Category | AMP       |
| Туре     |           |

#### Extra VOLKSWAGEN salvage check

If this vehicle was seen at a salvage auction we offer: vehicle pictures, salvage location, retail value. Download the premium report <u>here</u> for more information.





### Vehicle valuation

What is this car worth? See the vehicle value of this VOLKSWAGE