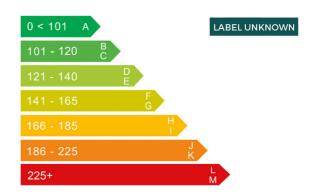

## Engine & fuel consumption

| Power                | 201 BHP             |
|----------------------|---------------------|
| Max. torque          | 310 Nm at 3.000 rpm |
| Fuel type            | Electricity         |
| Consumption combined | 1.0 mpg             |