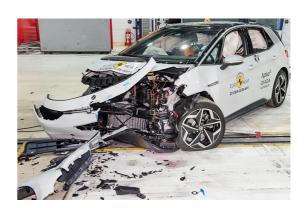

# Safety ratings

| NCAP rating    | ****            |
|----------------|-----------------|
| Adult          | 87%             |
| Children       | 89%             |
| Pedestrian     | 71%             |
| Safety systems | 88%             |
| Overall rating | 85%             |
| Video          | see crash video |