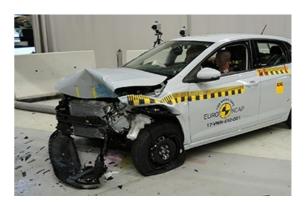

# Safety ratings

| NCAP rating    | ****            |
|----------------|-----------------|
| Adult          | 96%             |
| Children       | 85%             |
| Pedestrian     | 76%             |
| Safety systems | 59%             |
| Overall rating | 82%             |
| Video          | see crash video |