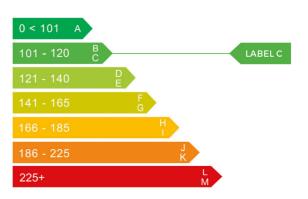

### Engine & fuel consumption

| Power                   | 129 BHP             |
|-------------------------|---------------------|
| 1 ower                  | 125 011             |
| Max. torque             | 230 Nm at 1.750 rpm |
| Engine capacity         | 1.200 cc            |
| Cylinders               | 3                   |
| Fuel type               | Petrol              |
| Consumption city        | 44.8 mpg            |
| Consumption extra urban | 65.7 mpg            |
| Consumption combined    | 56.5 mpg            |
| CO2 emission            | 119 g/km            |
| CO2 label               | С                   |