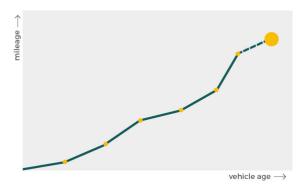

## Mileage check

| In miles        |
|-----------------|
| 6               |
| 2018-09-29      |
| 2023-05-17      |
| <u>See info</u> |
|                 |

| Registration #1 | 2018-09-29 | 7 mi       |
|-----------------|------------|------------|
| Registration #2 |            | 11.777 est |
| Registration #3 | 2021-06-15 | 14.874 mi  |
| Registration #4 |            | 11.777 est |
| Registration #5 |            | 11.777 esi |
| Registration #6 |            | 11.117 est |