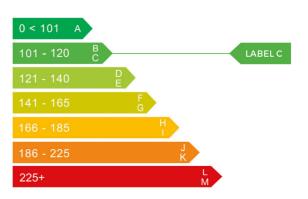

# Engine & fuel consumption

| Power                   | 109 BHP             |
|-------------------------|---------------------|
| Max. torque             | 240 Nm at 1.750 rpm |
| Engine capacity         | 1.560 cc            |
| Cylinders               | 4                   |
| Fuel type               | Diesel              |
| Consumption city        | 49.6 mpg            |
| Consumption extra urban | 74.3 mpg            |
| Consumption combined    | 62.8 mpg            |
| CO2 emission            | 119 g/km            |
| CO2 label               | С                   |

| Vehicle class                           | 49             |
|-----------------------------------------|----------------|
| Band                                    | С              |
| Single payment (12 months)              | £ 35,00,-      |
| Single six month payment                | Not applicable |
| Total payable by 12 monthly instalments | £ 36,75,-      |