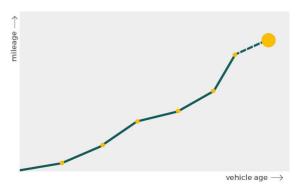

# Mileage check

| Odometer                   | In miles   |
|----------------------------|------------|
| Mileage registrations      | 17         |
| First mileage registration | 2010-11-19 |
| Last registration          | 2023-11-09 |
| Complete history           | See info   |

| Registration #1         2010-11-19         15 mi           Registration #2         2013-10-28         27.980 mi           Registration #3         2014-10-20         36.845 mi           Registration #3         2015-10-23         45.022 mi           Registration #4         2015-10-23         45.022 mi           Registration #5         2016-10-19         49.901 mi           Registration #6         2017-09-22         61.820 mi           Registration #7         2018-09-22         72.365 mi           Registration #8         2019-10-11         89.281 mi           Registration #10         1         1           Registration #10         1         1           Registration #11         1         1           Registration #12         1         1           Registration #13         1         1           Registration #14         1         1         1           Registration #15         1         1         1           Registration #16         1         1         1           Registration #17         1         1         1                                                                                                                                                                                                                                                                                                                                                                                                                                                                                                                                                                                                                                                                                                                                                                                                                                                                                                                                                                       |                  |            |            |
|-------------------------------------------------------------------------------------------------------------------------------------------------------------------------------------------------------------------------------------------------------------------------------------------------------------------------------------------------------------------------------------------------------------------------------------------------------------------------------------------------------------------------------------------------------------------------------------------------------------------------------------------------------------------------------------------------------------------------------------------------------------------------------------------------------------------------------------------------------------------------------------------------------------------------------------------------------------------------------------------------------------------------------------------------------------------------------------------------------------------------------------------------------------------------------------------------------------------------------------------------------------------------------------------------------------------------------------------------------------------------------------------------------------------------------------------------------------------------------------------------------------------------------------------------------------------------------------------------------------------------------------------------------------------------------------------------------------------------------------------------------------------------------------------------------------------------------------------------------------------------------------------------------------------------------------------------------------------------------------------------------------------------------|------------------|------------|------------|
| Registration #3       2014-10-20       36.845 mi         Registration #4       2015-10-23       45.022 mi         Registration #5       2016-10-19       49.901 mi         Registration #6       2017-09-22       61.820 mi         Registration #7       2017-09-22       61.820 mi         Registration #8       2018-09-22       72.365 mi         Registration #9       2019-10-11       89.281 mi         Registration #10       1       1         Registration #11       1       1         Registration #12       1       1         Registration #13       1       1         Registration #14       1       1       1         Registration #15       1       1       1         Registration #16       1       1       1                                                                                                                                                                                                                                                                                                                                                                                                                                                                                                                                                                                                                                                                                                                                                                                                                                                                                                                                                                                                                                                                                                                                                                                                                                                                                                 | Registration #1  | 2010-11-19 | 15 mi      |
| Registration #4       2015-10-23       45.022 mi         Registration #5       2016-10-19       49.901 mi         Registration #6       2017-09-22       61.820 mi         Registration #7       2017-09-22       61.822 mi         Registration #8       2018-09-22       72.365 mi         Registration #9       2019-10-11       89.281 mi         Registration #10       1       1         Registration #11       1       1         Registration #12       1       1         Registration #14       1       1         Registration #15       1       1         Registration #16       1       1                                                                                                                                                                                                                                                                                                                                                                                                                                                                                                                                                                                                                                                                                                                                                                                                                                                                                                                                                                                                                                                                                                                                                                                                                                                                                                                                                                                                                           | Registration #2  | 2013-10-28 | 27.980 mi  |
| Registration #5       2016-10-19       49.901 mi         Registration #6       2017-09-22       61.820 mi         Registration #7       2017-09-22       61.822 mi         Registration #8       2018-09-22       72.365 mi         Registration #9       2019-10-11       89.281 mi         Registration #10       89.281 mi         Registration #10       89.281 mi         Registration #11       1000000000000000000000000000000000000                                                                                                                                                                                                                                                                                                                                                                                                                                                                                                                                                                                                                                                                                                                                                                                                                                                                                                                                                                                                                                                                                                                                                                                                                                                                                                                                                                                                                                                                                                                                                                                   | Registration #3  | 2014-10-20 | 36.845 mi  |
| Registration #6       2017-09-22       61.820 mi         Registration #7       2017-09-22       61.822 mi         Registration #8       2018-09-22       72.365 mi         Registration #9       2019-10-11       89.281 mi         Registration #10       Image: Second Seco                                                                                                                        | Registration #4  | 2015-10-23 | 45.022 mi  |
| Registration #7       2017-09-22       61.822 mi         Registration #8       2018-09-22       72.365 mi         Registration #9       2019-10-11       89.281 mi         Registration #10       89.281 mi         Registration #11       1000000000000000000000000000000000000                                                                                                                                                                                                                                                                                                                                                                                                                                                                                                                                                                                                                                                                                                                                                                                                                                                                                                                                                                                                                                                                                                                                                                                                                                                                                                                                                                                                                                                                                                                                                                                                                                                                                                                                              | Registration #5  | 2016-10-19 | 49.901 mi  |
| Registration #82018-09-2272.365 miRegistration #92019-10-1189.281 miRegistration #10Registration #11Registration #12Registration #13Registration #14Registration #15Registration #16                                                                                                                                                                                                                                                                                                                                                                                                                                                                                                                                                                                                                                                                                                                                                                                                                                                                                                                                                                                                                                                                                                                                                                                                                                                                                                                                                                                                                                                                                                                                                                                                                                                                                                                                                                                                                                          | Registration #6  | 2017-09-22 | 61.820 mi  |
| Registration #92019-10-1189.281 miRegistration #10Registration #10Registration #11Registration #11Constant Constant Consta | Registration #7  | 2017-09-22 | 61.822 mi  |
| Registration #10Registration #11Registration #12Registration #13Registration #14Registration #15Registration #16                                                                                                                                                                                                                                                                                                                                                                                                                                                                                                                                                                                                                                                                                                                                                                                                                                                                                                                                                                                                                                                                                                                                                                                                                                                                                                                                                                                                                                                                                                                                                                                                                                                                                                                                                                                                                                                                                                              | Registration #8  | 2018-09-22 | 72.365 mi  |
| Registration #11Registration #12Registration #13Registration #14Registration #15Registration #16                                                                                                                                                                                                                                                                                                                                                                                                                                                                                                                                                                                                                                                                                                                                                                                                                                                                                                                                                                                                                                                                                                                                                                                                                                                                                                                                                                                                                                                                                                                                                                                                                                                                                                                                                                                                                                                                                                                              | Registration #9  | 2019-10-11 | 89.281 mi  |
| Registration #12Registration #13Registration #14Registration #15Registration #16                                                                                                                                                                                                                                                                                                                                                                                                                                                                                                                                                                                                                                                                                                                                                                                                                                                                                                                                                                                                                                                                                                                                                                                                                                                                                                                                                                                                                                                                                                                                                                                                                                                                                                                                                                                                                                                                                                                                              | Registration #10 |            | 11.777 esi |
| Registration #13         Registration #14         Registration #15         Registration #16                                                                                                                                                                                                                                                                                                                                                                                                                                                                                                                                                                                                                                                                                                                                                                                                                                                                                                                                                                                                                                                                                                                                                                                                                                                                                                                                                                                                                                                                                                                                                                                                                                                                                                                                                                                                                                                                                                                                   | Registration #11 |            | 11.777 mi  |
| Registration #14         Registration #15         Registration #16                                                                                                                                                                                                                                                                                                                                                                                                                                                                                                                                                                                                                                                                                                                                                                                                                                                                                                                                                                                                                                                                                                                                                                                                                                                                                                                                                                                                                                                                                                                                                                                                                                                                                                                                                                                                                                                                                                                                                            | Registration #12 |            | 11.777 esi |
| Registration #15       Registration #16                                                                                                                                                                                                                                                                                                                                                                                                                                                                                                                                                                                                                                                                                                                                                                                                                                                                                                                                                                                                                                                                                                                                                                                                                                                                                                                                                                                                                                                                                                                                                                                                                                                                                                                                                                                                                                                                                                                                                                                       | Registration #13 |            | 11.777 mi  |
| Registration #16                                                                                                                                                                                                                                                                                                                                                                                                                                                                                                                                                                                                                                                                                                                                                                                                                                                                                                                                                                                                                                                                                                                                                                                                                                                                                                                                                                                                                                                                                                                                                                                                                                                                                                                                                                                                                                                                                                                                                                                                              | Registration #14 |            | 11.777 esi |
| -                                                                                                                                                                                                                                                                                                                                                                                                                                                                                                                                                                                                                                                                                                                                                                                                                                                                                                                                                                                                                                                                                                                                                                                                                                                                                                                                                                                                                                                                                                                                                                                                                                                                                                                                                                                                                                                                                                                                                                                                                             | Registration #15 |            | 11.777 mi  |
| Registration #17                                                                                                                                                                                                                                                                                                                                                                                                                                                                                                                                                                                                                                                                                                                                                                                                                                                                                                                                                                                                                                                                                                                                                                                                                                                                                                                                                                                                                                                                                                                                                                                                                                                                                                                                                                                                                                                                                                                                                                                                              | Registration #16 |            | 11.777 esi |
|                                                                                                                                                                                                                                                                                                                                                                                                                                                                                                                                                                                                                                                                                                                                                                                                                                                                                                                                                                                                                                                                                                                                                                                                                                                                                                                                                                                                                                                                                                                                                                                                                                                                                                                                                                                                                                                                                                                                                                                                                               | Registration #17 |            | 10.200 au  |