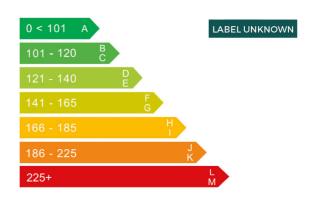

### General information

| Make                | PEUGEOT           |
|---------------------|-------------------|
| Model               | 208 GT LINE EV    |
| Colour              | -                 |
| Year of manufacture | -                 |
| Top speed           | 93 mph            |
| 0 - 60 mph          | 8.1 seconds       |
| Gearbox             | 1 speed automatic |

# Engine & fuel consumption

| Power       | 134 BHP  |
|-------------|----------|
| Max. torque | 300 Nm   |
| Fuel type   | Electric |







# Internet history

| Entry 3 |  |  |
|---------|--|--|
| Date    |  |  |

2022-01-06

10

Listing price

Pictures

View report



#### source: autoonline.co.uk

| Entry 2       |             |
|---------------|-------------|
| Date          | 2021-10-28  |
| Pictures      | 1           |
| Listing price | View report |



#### source: cargurus.co.uk

| Entry 1       |             |
|---------------|-------------|
| Date          | 2021-10-28  |
| Pictures      | 0           |
| Listing price | View report |

source: heycar.co.uk





### Damage history

Check the damage history for this PEUGEOT. See if, where and when this PEUGEOT had damage and the car repair costs. We also check if this PEUGEOT was scrapped. Download the premium report <u>here</u> for the results.

| Damage 1 |