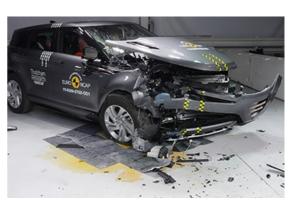

# Safety ratings

| NCAP rating    | ****            |
|----------------|-----------------|
| Adult          | 94%             |
| Children       | 87%             |
| Pedestrian     | 72%             |
| Safety systems | 73%             |
| Overall rating | 84%             |
| Video          | see crash video |