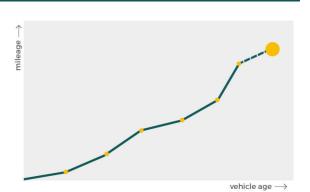

## Mileage check

| Odometer                   | In miles   |
|----------------------------|------------|
| Mileage registrations      | 12         |
| First mileage registration | 2012-01-01 |
| Last registration          | 2023-02-09 |
| Complete history           | See info   |

| Registration #1  | 2012-01-01 | 27 mi      |
|------------------|------------|------------|
| Registration #2  | 2015-12-03 | 54.580 mi  |
| Registration #3  | 2017-02-28 | 40.507 mi  |
| Registration #4  | 2018-02-08 | 75.682 mi  |
| Registration #5  | 2019-01-22 | 88.242 mi  |
| Registration #6  | 2020-01-21 | 100.621 mi |
| Registration #7  |            | 11.777 es  |
| Registration #8  |            | 11.777 es  |
| Registration #9  |            | 11.777 es  |
| Registration #10 |            | 11.777 es  |
| Registration #11 |            | 11.777 es  |
| Registration #12 |            | 77.777 au  |