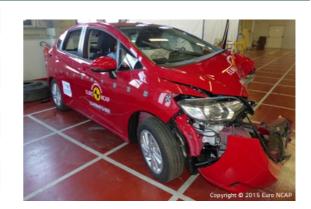

More info >

CarCheck.co.uk page 10/11

FV67UYB report date: 2024-03-29

Safety ratings

| NCAP rating    | ****            |
|----------------|-----------------|
| Adult          | 93%             |
| Children       | 85%             |
| Pedestrian     | 73%             |
| Safety systems | 71%             |
| Overall rating | 83%             |
| Video          | see crash video |