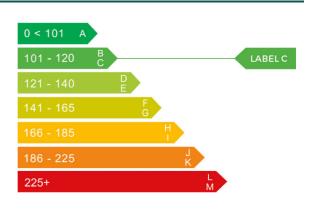

## Engine & fuel consumption

| Power                   | 101 BHP             |
|-------------------------|---------------------|
| Max. torque             | 123 Nm at 5.000 rpm |
| <b>Engine capacity</b>  | 1.318 cc            |
| Cylinders               | 4                   |
| Fuel type               | Petrol              |
| Consumption city        | 51.4 mpg            |
| Consumption extra urban | 62.8 mpg            |
| Consumption combined    | 57.7 mpg            |
| CO2 emission            | 114 g/km            |
| CO2 label               | С                   |