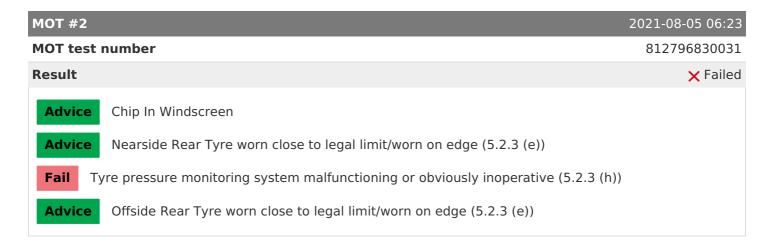

| MOT #5                    | 2023-03-14 16:07 |
|---------------------------|------------------|
| MOT test number           | 694606598076     |
| Result                    | ✓ Passed         |
|                           |                  |
| MOT #4                    | 2022-03-21 16:00 |
| MOT test number           | 969717882872     |
| Result                    | ✓ Passed         |
|                           |                  |
| MOT #3                    | 2021-08-05 15:16 |
| MOT test number           | 694459254594     |
| Result                    | ✓ Passed         |
| Advice Chip In Windscreen |                  |