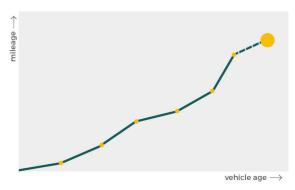

# Mileage check

| Odometer                   | In miles   |
|----------------------------|------------|
| Mileage registrations      | 25         |
| First mileage registration | 2005-09-09 |
| Last registration          | 2023-02-16 |
| Complete history           | See info   |

| Registration #2    2008-08-21    29.665 m      Registration #3    2009-08-20    37.646 m      Registration #4    2010-08-27    45.379 m      Registration #5    2011-08-22    51.187 m      Registration #6    2012-08-30    58.003 m      Registration #7    2013-08-15    66.250 m      Registration #8    2013-08-16    66.252 m      Registration #9    2014-10-07    75.834 m      Registration #10    2015-10-07    86.079 m      Registration #11    2015-10-08    86.079 m      Registration #12    2016-08-30    96.473 m                                                                                                                                                                                                                                                                                                                                                                                                                                                                                                                                                                                                                                                                                                                                                                                                                                                                                                                                                                                                                                                                |                  |            |            |
|---------------------------------------------------------------------------------------------------------------------------------------------------------------------------------------------------------------------------------------------------------------------------------------------------------------------------------------------------------------------------------------------------------------------------------------------------------------------------------------------------------------------------------------------------------------------------------------------------------------------------------------------------------------------------------------------------------------------------------------------------------------------------------------------------------------------------------------------------------------------------------------------------------------------------------------------------------------------------------------------------------------------------------------------------------------------------------------------------------------------------------------------------------------------------------------------------------------------------------------------------------------------------------------------------------------------------------------------------------------------------------------------------------------------------------------------------------------------------------------------------------------------------------------------------------------------------------------------------|------------------|------------|------------|
| Registration #3  2009-08-20  37.646 m    Registration #4  2010-08-27  45.379 m    Registration #5  2011-08-22  51.187 m    Registration #6  2012-08-30  58.003 m    Registration #7  2013-08-15  66.250 m    Registration #8  2013-08-16  66.252 m    Registration #9  2014-10-07  75.834 m    Registration #10  2015-10-07  86.079 m    Registration #11  2015-10-08  86.079 m    Registration #12  2016-08-30  96.473 m    Registration #13  2017-07-06  101.544 m    Registration #14  Registration #14  Registration #15    Registration #16  Image: mage:                                                                                                                                                                                                                                                      | Registration #1  | 2005-09-09 | 20 mi      |
| Registration #4  2010-08-27  45.379 m    Registration #5  2011-08-22  51.187 m    Registration #6  2012-08-30  58.003 m    Registration #7  2013-08-15  66.250 m    Registration #8  2013-08-16  66.252 m    Registration #9  2014-10-07  75.834 m    Registration #10  2015-10-07  86.079 m    Registration #11  2015-10-08  86.079 m    Registration #12  2016-08-30  96.473 m    Registration #13  2017-07-06  101.544 m    Registration #14  101  101  101    Registration #15  101  101  101    Registration #16  101  101  101  101    Registration #17  101  101  101  101  101  101    Registration #16  101  101  101  101  101  101  101  101  101  101  101  101  101  101  101  101  101  101  101  101  101  101  101  101  101                                                                                                                                                                                                                                                                                                                                                                                                                                                                                                                                                                                                                                                                                                                                                                                                                                                      | Registration #2  | 2008-08-21 | 29.665 mi  |
| Registration #5    2011-08-22    51.187 m      Registration #6    2012-08-30    58.003 m      Registration #7    2013-08-15    66.250 m      Registration #8    2013-08-16    66.252 m      Registration #9    2014-10-07    75.834 m      Registration #10    2015-10-07    86.079 m      Registration #10    2015-10-07    86.079 m      Registration #11    2015-10-07    86.079 m      Registration #12    2016-08-30    96.473 m      Registration #13    2017-07-06    101.544 m      Registration #13    2017-07-06    101.544 m      Registration #14    Image: Stration #15    Image: Stration #16      Registration #17    Image: Stration #17    Image: Stration #17      Registration #18    Image: Stration #20    Image: Stration #20      Registration #21    Image: Stration #22    Image: Stration #23      Registration #23    Image: Stration #24    Image: Stration #24                                                                                                                                                                                                                                                                                                                                                                                                                                                                                                                                                                                                                                                                                                       | Registration #3  | 2009-08-20 | 37.646 mi  |
| Registration #6    2012-08-30    58.003 m      Registration #7    2013-08-15    66.250 m      Registration #8    2013-08-16    66.252 m      Registration #9    2014-10-07    75.834 m      Registration #10    2015-10-07    86.079 m      Registration #10    2015-10-07    86.079 m      Registration #11    2015-10-08    86.079 m      Registration #12    2016-08-30    96.473 m      Registration #13    2017-07-06    101.544 m      Registration #14    T    T      Registration #15    T    T      Registration #16    T    T      Registration #17    T    T      Registration #19    T    T      Registration #20    T    T      Registration #21    T    T      Registration #22    T    T      Registration #23    T    T      Registration #24    T    T                                                                                                                                                                                                                                                                                                                                                                                                                                                                                                                                                                                                                                                                                                                                                                                                                           | Registration #4  | 2010-08-27 | 45.379 mi  |
| Registration #7    2013-08-15    66.250 m      Registration #8    2013-08-16    66.252 m      Registration #9    2014-10-07    75.834 m      Registration #10    2015-10-07    86.079 m      Registration #10    2015-10-07    86.079 m      Registration #11    2015-10-08    86.079 m      Registration #12    2016-08-30    96.473 m      Registration #13    2017-07-06    101.544 m      Registration #14    Environmental envital environmental environmental envital environmental | Registration #5  | 2011-08-22 | 51.187 mi  |
| Registration #8    2013-08-16    66.252 m      Registration #9    2014-10-07    75.834 m      Registration #10    2015-10-07    86.079 m      Registration #10    2015-10-08    86.079 m      Registration #11    2015-10-08    86.079 m      Registration #12    2016-08-30    96.473 m      Registration #13    2017-07-06    101.544 m      Registration #14    Image: Stration #14    Image: Stration #15      Registration #15    Image: Stration #16    Image: Stration #17      Registration #17    Image: Stration #18    Image: Stration #19      Registration #20    Image: Stration #20    Image: Stration #20      Registration #21    Image: Stration #20    Image: Stration #20      Registration #23    Image: Stration #20    Image: Stration #20      Registration #23    Image: Stration #20    Image: Stration #20      Registration #23    Image: Stration #20    Image: Stration #20                                                                                                                                                                                                                                                                                                                                                                                                                                                                                                                                                                                                                                                                                         | Registration #6  | 2012-08-30 | 58.003 mi  |
| Registration #9  2014-10-07  75.834 m    Registration #10  2015-10-07  86.079 m    Registration #11  2015-10-08  86.079 m    Registration #12  2016-08-30  96.473 m    Registration #13  2017-07-06  101.544 m    Registration #14  101.544 m  101.544 m    Registration #15  101.544 m  101.544 m    Registration #16  101.544 m  101.544 m    Registration #17  101.544 m  101.544 m    Registration #16  101.544 m  101.544 m    Registration #17  101.544 m  101.544 m    Registration #16  101.544 m  101.544 m    Registration #17  101.544 m  101.544 m    Registration #17  101.544 m  101.544 m    Registration #18  101.544 m  101.544 m    Registration #20  101.544 m  101.544 m    Registration #21  101.544 m  101.544 m    Registration #23  101.544 m  101.544 m    Registration #24  101.544 m  101.544 m                                                                                                                                                                                                                                                                                                                                                                                                                                                                                                                                                                                                                                                                                                                                                                        | Registration #7  | 2013-08-15 | 66.250 mi  |
| Registration #10  2015-10-07  86.079 m    Registration #11  2015-10-08  86.079 m    Registration #12  2016-08-30  96.473 m    Registration #13  2017-07-06  101.544 m    Registration #14  101.544 m  101.544 m    Registration #14  101.544 m  101.544 m    Registration #15  101.544 m  101.544 m    Registration #16  101.544 m  101.544 m    Registration #16  101.544 m  101.544 m    Registration #16  101.544 m  101.544 m    Registration #17  101.544 m  101.544 m    Registration #16  101.544 m  101.544 m    Registration #17  101.544 m  101.544 m    Registration #18  101.544 m  101.544 m    Registration #19  101.544 m  101.544 m    Registration #20  101.544 m  101.544 m    Registration #21  101.544 m  101.544 m    Registration #23  101.544 m  101.544 m    Registration #24  101.544 m  101.544 m                                                                                                                                                                                                                                                                                                                                                                                                                                                                                                                                                                                                                                                                                                                                                                       | Registration #8  | 2013-08-16 | 66.252 mi  |
| Registration #11  2015-10-08  86.079 m    Registration #12  2016-08-30  96.473 m    Registration #13  2017-07-06  101.544 m    Registration #14                                                                                                                                                                                                                                                                                                                                                                                                                                                                                                                                                                                                                                                                                                                                                                                                                                                                                                                                                                                                                                                                                                                                                                                                                                                                                                                                                                                                                                                   | Registration #9  | 2014-10-07 | 75.834 mi  |
| Registration #122016-08-3096.473 mRegistration #132017-07-06101.544 mRegistration #14Registration #15Registration #16Registration #17Registration #18Registration #19Registration #20Registration #21Registration #22Registration #23Registration #24                                                                                                                                                                                                                                                                                                                                                                                                                                                                                                                                                                                                                                                                                                                                                                                                                                                                                                                                                                                                                                                                                                                                                                                                                                                                                                                                             | Registration #10 | 2015-10-07 | 86.079 mi  |
| Registration #132017-07-06101.544 mRegistration #14                                                                                                                                                                                                                                                                                                                                                                                                                                                                                                                                                                                                                                                                                                                                                                                                                                                                                                                                                                                                                                                                                                                                                                                                                                                                                                                                                                                                                                                                                                                                               | Registration #11 | 2015-10-08 | 86.079 mi  |
| Registration #14Registration #15Registration #16Registration #17Registration #18Registration #19Registration #20Registration #21Registration #22Registration #23Registration #24                                                                                                                                                                                                                                                                                                                                                                                                                                                                                                                                                                                                                                                                                                                                                                                                                                                                                                                                                                                                                                                                                                                                                                                                                                                                                                                                                                                                                  | Registration #12 | 2016-08-30 | 96.473 mi  |
| Registration #15Registration #16Registration #17Registration #18Registration #19Registration #20Registration #21Registration #22Registration #23Registration #24                                                                                                                                                                                                                                                                                                                                                                                                                                                                                                                                                                                                                                                                                                                                                                                                                                                                                                                                                                                                                                                                                                                                                                                                                                                                                                                                                                                                                                  | Registration #13 | 2017-07-06 | 101.544 mi |
| Registration #16Registration #17Registration #18Registration #19Registration #20Registration #21Registration #22Registration #23Registration #24                                                                                                                                                                                                                                                                                                                                                                                                                                                                                                                                                                                                                                                                                                                                                                                                                                                                                                                                                                                                                                                                                                                                                                                                                                                                                                                                                                                                                                                  | Registration #14 |            | 11.777 est |
| Registration #17Registration #18Registration #19Registration #20Registration #21Registration #22Registration #23Registration #24                                                                                                                                                                                                                                                                                                                                                                                                                                                                                                                                                                                                                                                                                                                                                                                                                                                                                                                                                                                                                                                                                                                                                                                                                                                                                                                                                                                                                                                                  | Registration #15 |            | 11.777 mi  |
| Registration #18<br>Registration #19<br>Registration #20<br>Registration #21<br>Registration #22<br>Registration #23<br>Registration #24                                                                                                                                                                                                                                                                                                                                                                                                                                                                                                                                                                                                                                                                                                                                                                                                                                                                                                                                                                                                                                                                                                                                                                                                                                                                                                                                                                                                                                                          | Registration #16 |            | 11.777 est |
| Registration #19Registration #20Registration #21Registration #22Registration #23Registration #24                                                                                                                                                                                                                                                                                                                                                                                                                                                                                                                                                                                                                                                                                                                                                                                                                                                                                                                                                                                                                                                                                                                                                                                                                                                                                                                                                                                                                                                                                                  | Registration #17 |            | 11.777 est |
| Registration #20    Registration #21    Registration #22    Registration #23    Registration #24                                                                                                                                                                                                                                                                                                                                                                                                                                                                                                                                                                                                                                                                                                                                                                                                                                                                                                                                                                                                                                                                                                                                                                                                                                                                                                                                                                                                                                                                                                  | Registration #18 |            | 0.277 es   |
| Registration #21    Registration #22    Registration #23    Registration #24                                                                                                                                                                                                                                                                                                                                                                                                                                                                                                                                                                                                                                                                                                                                                                                                                                                                                                                                                                                                                                                                                                                                                                                                                                                                                                                                                                                                                                                                                                                      | Registration #19 |            | 11.777 esi |
| Registration #22<br>Registration #23<br>Registration #24                                                                                                                                                                                                                                                                                                                                                                                                                                                                                                                                                                                                                                                                                                                                                                                                                                                                                                                                                                                                                                                                                                                                                                                                                                                                                                                                                                                                                                                                                                                                          | Registration #20 |            | 0.277 es   |
| Registration #23<br>Registration #24                                                                                                                                                                                                                                                                                                                                                                                                                                                                                                                                                                                                                                                                                                                                                                                                                                                                                                                                                                                                                                                                                                                                                                                                                                                                                                                                                                                                                                                                                                                                                              | Registration #21 |            | 11.777 mi  |
| Registration #24                                                                                                                                                                                                                                                                                                                                                                                                                                                                                                                                                                                                                                                                                                                                                                                                                                                                                                                                                                                                                                                                                                                                                                                                                                                                                                                                                                                                                                                                                                                                                                                  | Registration #22 |            | 10.207 est |
|                                                                                                                                                                                                                                                                                                                                                                                                                                                                                                                                                                                                                                                                                                                                                                                                                                                                                                                                                                                                                                                                                                                                                                                                                                                                                                                                                                                                                                                                                                                                                                                                   | Registration #23 |            | 10.207 mi  |
| Registration #25                                                                                                                                                                                                                                                                                                                                                                                                                                                                                                                                                                                                                                                                                                                                                                                                                                                                                                                                                                                                                                                                                                                                                                                                                                                                                                                                                                                                                                                                                                                                                                                  | Registration #24 |            | 10.207 est |
|                                                                                                                                                                                                                                                                                                                                                                                                                                                                                                                                                                                                                                                                                                                                                                                                                                                                                                                                                                                                                                                                                                                                                                                                                                                                                                                                                                                                                                                                                                                                                                                                   |                  |            |            |