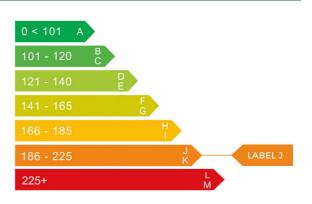

## Engine & fuel consumption

| Power                   | 141 BHP             |
|-------------------------|---------------------|
| Max. torque             | 220 Nm at 2.500 rpm |
| Engine capacity         | 1.796 cc            |
| Cylinders               | 4                   |
| Fuel type               | Petrol              |
| Consumption city        | 23.7 mpg            |
| Consumption extra urban | 45.6 mpg            |
| Consumption combined    | 33.6 mpg            |
| CO2 emission            | 193 g/km            |
| CO2 label               | J                   |