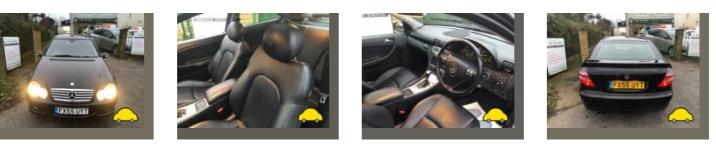

### General information

| Make                  | MERCEDES          |
|-----------------------|-------------------|
| Model                 | C C180K SE        |
| Colour                | Black             |
| Year of manufacture 2 | 2005              |
| Top speed             | 137 mph           |
| <b>0 - 60 mph</b>     | 9.9 seconds       |
| Gearbox 5             | 5 speed automatic |

# Internet history

| Entry | 1 |  |  |
|-------|---|--|--|
| Date  |   |  |  |

2021-02-02

10

Listing price

Pictures

View report

source: autoonline.co.uk