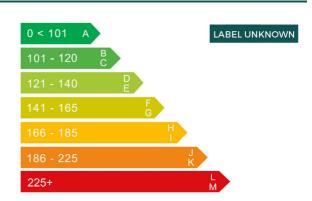

# Safety ratings

| NCAP rating    | ****            |
|----------------|-----------------|
| Adult          | 93%             |
| Children       | 85%             |
| Pedestrian     | 74%             |
| Safety systems | 72%             |
| Overall rating | 83%             |
| Video          | see crash video |