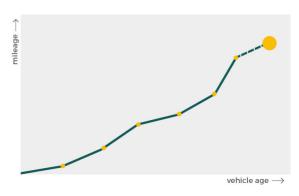

# Mileage check

| Odometer                   | In miles   |
|----------------------------|------------|
| Mileage registrations      | 21         |
| First mileage registration | 2003-03-28 |
| Last registration          | 2022-03-24 |
| Complete history           | See info   |

| Registration #1  | 2003-03-28 | 8 mi       |
|------------------|------------|------------|
| Registration #2  | 2006-03-18 | 28.030 mi  |
| Registration #3  | 2007-07-17 | 36.044 mi  |
| Registration #4  | 2008-07-05 | 42.239 mi  |
| Registration #5  | 2009-07-02 | 45.771 mi  |
| Registration #6  | 2010-06-29 | 49.498 mi  |
| Registration #7  | 2010-06-29 | 49.498 mi  |
| Registration #8  | 2011-02-16 | 54.554 mi  |
| Registration #9  | 2012-03-12 | 61.934 mi  |
| Registration #10 | 2013-03-18 | 69.311 mi  |
| Registration #11 | 2014-02-20 | 78.303 mi  |
| Registration #12 |            | 11.777 esi |
| Registration #13 |            | 11.777 mi  |
| Registration #14 |            | 11.777 mi  |
| Registration #15 |            | 11.777 mi  |
| Registration #16 |            | 11.777 mi  |
| Registration #17 |            | 11.777 mi  |
| Registration #18 |            | 11.777 mi  |
| Registration #19 |            | 11.777 mi  |
| Registration #20 |            | 11.777 mi  |
| Registration #21 |            | 10.300 est |