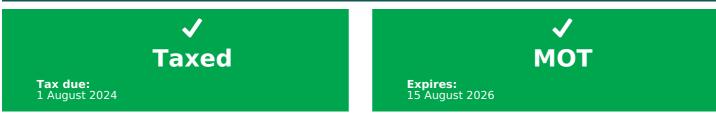

source: heycar.co.uk

CarCheck.co.uk page 2/10

MOT history

MOT expiry date 2026-08-15

CarCheck.co.uk page 3/10

Tax & MOT check

| Tax status       | Valid until 1 August |
|------------------|----------------------|
| Days left        | 93                   |
| MOT expiry date  | 15 August 2026       |
| Full MOT history | See MOT history      |