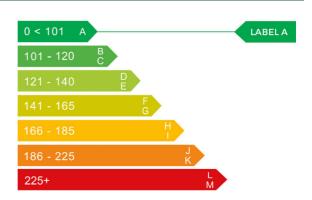

# Engine & fuel consumption

| Engine capacity | 2.487 сс          |
|-----------------|-------------------|
| Fuel type       | Hybrid / Electric |
| CO2 emission    | 22 g/km           |
| CO2 label       | A                 |