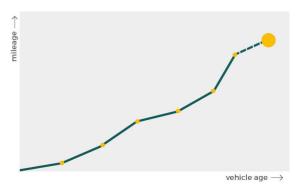

# Mileage check

| Odometer                   | In miles   |
|----------------------------|------------|
| Mileage registrations      | 16         |
| First mileage registration | 2011-01-29 |
| Last registration          | 2022-11-22 |
| Complete history           | See info   |

| Registration #1                                                              | 2011-01-29 | 18 mi                                                                                          |
|------------------------------------------------------------------------------|------------|------------------------------------------------------------------------------------------------|
| Registration #2                                                              | 2014-01-03 | 28.473 mi                                                                                      |
| Registration #3                                                              | 2015-03-30 | 36.462 mi                                                                                      |
| Registration #4                                                              | 2016-03-29 | 44.185 mi                                                                                      |
| Registration #5                                                              | 2017-03-21 | 50.377 mi                                                                                      |
| Registration #6                                                              | 2017-03-21 | 50.377 mi                                                                                      |
| Registration #7                                                              | 2018-03-20 | 63.017 mi                                                                                      |
| Registration #8                                                              | 2019-04-29 | 74.425 mi                                                                                      |
|                                                                              |            |                                                                                                |
| Registration #9                                                              |            | 11.777 esi                                                                                     |
| Registration #9<br>Registration #10                                          |            | 11.227 est                                                                                     |
| -                                                                            |            | 01,000 est<br>01,000 est<br>01,000 est                                                         |
| Registration #10                                                             |            | 01,000 est<br>01,000 est<br>01,000 est<br>01,000 est                                           |
| Registration #10<br>Registration #11                                         |            | 01,000 est<br>01,000 est<br>01,000 est<br>01,000 est<br>01,000 est                             |
| Registration #10<br>Registration #11<br>Registration #12                     |            | 00,000 e60<br>01,000 e60<br>01,000 e60<br>01,000 e60<br>01,000 e60<br>01,000 e60<br>01,000 e60 |
| Registration #10<br>Registration #11<br>Registration #12<br>Registration #13 |            | 00,000 46<br>0,000 46<br>0,000 46<br>0,000 46<br>0,000 46<br>0,000 46<br>0,000 46              |