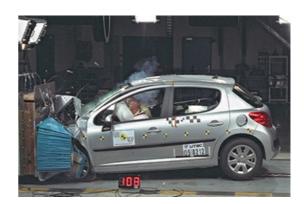

# Safety ratings

**NCAP** rating

Video

\*\*\*\* see crash video

| Dimensions & weight    |                  |
|------------------------|------------------|
| Width                  | 1815 mm          |
| Height                 | 1498 mm          |
| Length                 | 4276 mm          |
| Wheel base             | 2608 mm          |
| Kerb weight            | 1410 kg          |
| Max. allowed weight    | 1800 kg          |
| Additional information |                  |
| Fuel tank capacity     | 60 I             |
| Fuel delivery          | Direct Injection |
| Number of doors        | 5                |
| Number of seats        | 5                |