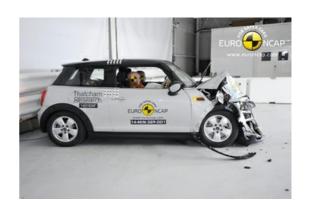

# Safety ratings

| NCAP rating    | ****            |
|----------------|-----------------|
| Adult          | 79%             |
| Children       | 73%             |
| Pedestrian     | 66%             |
| Safety systems | 56%             |
| Overall rating | 71%             |
| Video          | see crash video |