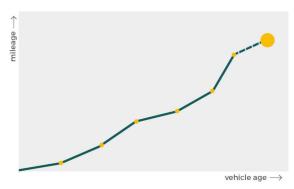

# Mileage check

| Odometer                   | In miles        |
|----------------------------|-----------------|
| Mileage registrations      | 23              |
| First mileage registration | 2006-09-29      |
| Last registration          | 2023-12-06      |
| Complete history           | <u>See info</u> |

| Registration #2       2009-10-06       24.639 m         Registration #3       2010-02-12       24.830 m         Registration #4       2011-02-14       30.314 m         Registration #5       2012-02-15       36.440 m         Registration #6       2013-02-11       42.750 m         Registration #7       2014-02-18       47.498 m         Registration #8       2015-02-20       53.685 m         Registration #9       2016-02-13       58.974 m         Registration #10       2016-11-28       61.452 m         Registration #11       2016-11-29       61.452 m                                                                                                                                                                                                                                                                                                                                                                                                                                                                                                                                                                                              |                  |            |            |
|------------------------------------------------------------------------------------------------------------------------------------------------------------------------------------------------------------------------------------------------------------------------------------------------------------------------------------------------------------------------------------------------------------------------------------------------------------------------------------------------------------------------------------------------------------------------------------------------------------------------------------------------------------------------------------------------------------------------------------------------------------------------------------------------------------------------------------------------------------------------------------------------------------------------------------------------------------------------------------------------------------------------------------------------------------------------------------------------------------------------------------------------------------------------|------------------|------------|------------|
| Registration #3       2010-02-12       24.830 m         Registration #4       2011-02-14       30.314 m         Registration #5       2012-02-15       36.440 m         Registration #6       2013-02-11       42.750 m         Registration #6       2013-02-11       42.750 m         Registration #6       2013-02-11       42.750 m         Registration #7       2014-02-18       47.498 m         Registration #7       2016-02-13       53.685 m         Registration #8       2015-02-20       53.685 m         Registration #10       2016-12-28       61.452 m         Registration #10       2016-11-28       61.452 m         Registration #11       2016-11-28       61.452 m         Registration #12       2017-11-28       71.601 m         Registration #13       T       T         Registration #14       T       T       T         Registration #15       T       T       T         Registration #18       T       T       T         Registration #19       T       T       T         Registration #20       T       T       T         Registration #21       T       T       T         Registration #                                              | Registration #1  | 2006-09-29 | 19 mi      |
| Registration #4       2011-02-14       30.314 m         Registration #5       2012-02-15       36.440 m         Registration #6       2013-02-11       42.750 m         Registration #6       2014-02-18       47.498 m         Registration #7       2014-02-18       47.498 m         Registration #7       2016-02-13       53.685 m         Registration #9       2016-02-13       53.685 m         Registration #10       2016-11-28       61.452 m         Registration #11       2016-11-29       61.452 m         Registration #12       2017-11-28       71.601 m         Registration #13       T       T         Registration #14       T       T       T         Registration #15       T       T       T         Registration #16       T       T       T         Registration #18       T       T       T         Registration #20       T       T       T         Registration #21       T       T       T         Registration #22       T       T       T                                                                                                                                                                                             | Registration #2  | 2009-10-06 | 24.639 mi  |
| Registration #5       2012-02-15       36.440 m         Registration #6       2013-02-11       42.750 m         Registration #7       2014-02-18       47.498 m         Registration #7       2014-02-18       47.498 m         Registration #8       2015-02-20       53.685 m         Registration #9       2016-02-13       58.974 m         Registration #10       2016-11-28       61.452 m         Registration #11       2016-11-29       61.452 m         Registration #12       2017-11-28       71.601 m         Registration #13       T       T         Registration #14       T       T         Registration #15       T       T         Registration #16       T       T         Registration #17       T       T         Registration #18       T       T         Registration #19       T       T         Registration #20       T       T         Registration #21       T       T                                                                                                                                                                                                                                                                    | Registration #3  | 2010-02-12 | 24.830 mi  |
| Registration #6       2013-02-11       42.750 m         Registration #7       2014-02-18       47.498 m         Registration #8       2015-02-20       53.685 m         Registration #8       2016-02-13       58.974 m         Registration #10       2016-11-28       61.452 m         Registration #11       2016-11-29       61.452 m         Registration #12       2017-11-28       71.601 m         Registration #13       71.601 m       71.601 m         Registration #14       71.601 m       71.601 m         Registration #15       71.601 m       71.601 m         Registration #14       71.601 m       71.601 m         Registration #13       71.601 m       71.601 m         Registration #14       71.601 m       71.601 m         Registration #15       71.601 m       71.601 m         Registration #16       71.601 m       71.601 m         Registration #17       71.601 m       71.601 m         Registration #17       71.601 m       71.601 m         Registration #18       71.601 m       71.601 m         Registration #19       71.601 m       71.601 m         Registration #20       71.601 m       71.601 m         Registration #21 | Registration #4  | 2011-02-14 | 30.314 mi  |
| Registration #7       2014-02-18       47.498 m         Registration #8       2015-02-20       53.685 m         Registration #9       2016-02-13       58.974 m         Registration #10       2016-11-28       61.452 m         Registration #11       2016-11-29       61.452 m         Registration #12       2017-11-28       71.601 m         Registration #13       T       71.601 m         Registration #14       T       71.601 m         Registration #15       T       71.601 m         Registration #16       T       71.601 m         Registration #17       T       71.601 m         Registration #16       T       71.601 m         Registration #17       T       71.601 m         Registration #16       T       71.601 m         Registration #17       T       71.601 m         Registration #18       T       71.601 m         Registration #19       T       71.601 m         Registration #20       T       71.601 m         Registration #21       T       71.601 m         Registration #22       T       71.601 m                                                                                                                             | Registration #5  | 2012-02-15 | 36.440 mi  |
| Registration #8       2015-02-20       53.685 m         Registration #9       2016-02-13       58.974 m         Registration #10       2016-11-28       61.452 m         Registration #11       2016-11-29       61.452 m         Registration #12       2017-11-28       71.601 m         Registration #13       2017-11-28       71.601 m         Registration #14       2017-11-28       71.601 m         Registration #15       2017-11-28       71.601 m         Registration #16       2017-11-28       71.601 m         Registration #16       2017-11-28       71.601 m         Registration #17       2017-11-28       71.601 m         Registration #16       2017-11-28       71.601 m         Registration #17       2017-11-28       71.601 m         Registration #18       2017-11-28       71.601 m         Registration #19       2017-11-28       71.601 m         Registration #19       2017-11-28       71.601 m         Registration #20       2017-11-28       71.601 m         Registration #21       2017-11-28       71.601 m                                                                                                                | Registration #6  | 2013-02-11 | 42.750 mi  |
| Registration #9       2016-02-13       58.974 m         Registration #10       2016-11-28       61.452 m         Registration #11       2016-11-29       61.452 m         Registration #12       2017-11-28       71.601 m         Registration #13       71.601 m       71.601 m         Registration #14       71.601 m       71.601 m         Registration #15       71.601 m       71.601 m         Registration #16       71.601 m       71.601 m         Registration #16       71.601 m       71.601 m         Registration #16       71.601 m       71.601 m         Registration #17       71.601 m       71.601 m         Registration #16       71.601 m       71.601 m         Registration #17       71.601 m       71.601 m         Registration #17       71.601 m       71.601 m         Registration #18       71.601 m       71.601 m         Registration #19       71.601 m       71.601 m         Registration #20       71.601 m       71.601 m         Registration #21       71.601 m       71.601 m                                                                                                                                           | Registration #7  | 2014-02-18 | 47.498 mi  |
| Registration #10       2016-11-28       61.452 m         Registration #11       2016-11-29       61.452 m         Registration #12       2017-11-28       71.601 m         Registration #13       2017-11-28       71.601 m         Registration #14       2017-11-28       71.601 m         Registration #14       2017-11-28       71.601 m         Registration #15       2017-11-28       71.601 m         Registration #16       2017-11-28       71.601 m         Registration #16       2017-11-28       2017-11-28         Registration #17       2017-11-28       2017-11-28         Registration #18       2017-11-28       2017-11-28         Registration #19       2017-11-28       2017-11-28         Registration #20       2017-11-28       2017-11-28         Registration #21       2017-11-28       2017-11-28                                                                                                                                                                                                                                                                                                                                      | Registration #8  | 2015-02-20 | 53.685 mi  |
| Registration #112016-11-2961.452 mRegistration #122017-11-2871.601 mRegistration #13                                                                                                                                                                                                                                                                                                                                                                                                                                                                                                                                                                                                                                                                                                                                                                                                                                                                                                                                                                                                                                                                                   | Registration #9  | 2016-02-13 | 58.974 mi  |
| Registration #122017-11-2871.601 mRegistration #13Registration #14Control (1)Registration #14Control (1)Control (1)Registration #15Control (1)Control (1)Registration #16Control (1)Control (1)Registration #17Control (1)Control (1)Registration #18Control (1)Control (1)Registration #19Control (1)Control (1)Registration #20Control (1)Control (1)Registration #21Control (1)Control (1)Registration #22Control (1)Control (1)                                                                                                                                                                                                                                                                                                                                                                                                                                                                                                                                                                                                                                                                                                                                    | Registration #10 | 2016-11-28 | 61.452 mi  |
| Registration #13Registration #14Registration #15Registration #16Registration #17Registration #18Registration #19Registration #20Registration #21Registration #22                                                                                                                                                                                                                                                                                                                                                                                                                                                                                                                                                                                                                                                                                                                                                                                                                                                                                                                                                                                                       | Registration #11 | 2016-11-29 | 61.452 mi  |
| Registration #14Registration #15Registration #16Registration #17Registration #18Registration #19Registration #20Registration #21Registration #22                                                                                                                                                                                                                                                                                                                                                                                                                                                                                                                                                                                                                                                                                                                                                                                                                                                                                                                                                                                                                       | Registration #12 | 2017-11-28 | 71.601 mi  |
| Registration #15Registration #16Registration #17Registration #18Registration #19Registration #20Registration #21Registration #22                                                                                                                                                                                                                                                                                                                                                                                                                                                                                                                                                                                                                                                                                                                                                                                                                                                                                                                                                                                                                                       | Registration #13 |            | 11.777 esi |
| Registration #16   Registration #17   Registration #18   Registration #19   Registration #20   Registration #21   Registration #22                                                                                                                                                                                                                                                                                                                                                                                                                                                                                                                                                                                                                                                                                                                                                                                                                                                                                                                                                                                                                                     | Registration #14 |            | 11.777 est |
| Registration #17<br>Registration #18<br>Registration #19<br>Registration #20<br>Registration #21<br>Registration #22                                                                                                                                                                                                                                                                                                                                                                                                                                                                                                                                                                                                                                                                                                                                                                                                                                                                                                                                                                                                                                                   | Registration #15 |            | 11.777 esi |
| Registration #18<br>Registration #19<br>Registration #20<br>Registration #21<br>Registration #22                                                                                                                                                                                                                                                                                                                                                                                                                                                                                                                                                                                                                                                                                                                                                                                                                                                                                                                                                                                                                                                                       | Registration #16 |            | 11.777 est |
| Registration #19<br>Registration #20<br>Registration #21<br>Registration #22                                                                                                                                                                                                                                                                                                                                                                                                                                                                                                                                                                                                                                                                                                                                                                                                                                                                                                                                                                                                                                                                                           | Registration #17 |            | 11.777 esi |
| Registration #20<br>Registration #21<br>Registration #22                                                                                                                                                                                                                                                                                                                                                                                                                                                                                                                                                                                                                                                                                                                                                                                                                                                                                                                                                                                                                                                                                                               | Registration #18 |            | 11.777 est |
| Registration #21<br>Registration #22                                                                                                                                                                                                                                                                                                                                                                                                                                                                                                                                                                                                                                                                                                                                                                                                                                                                                                                                                                                                                                                                                                                                   | Registration #19 |            | 11.777 esi |
| Registration #22                                                                                                                                                                                                                                                                                                                                                                                                                                                                                                                                                                                                                                                                                                                                                                                                                                                                                                                                                                                                                                                                                                                                                       | Registration #20 |            | 11.117 est |
|                                                                                                                                                                                                                                                                                                                                                                                                                                                                                                                                                                                                                                                                                                                                                                                                                                                                                                                                                                                                                                                                                                                                                                        | Registration #21 |            | 11.317 esi |
| Registration #23                                                                                                                                                                                                                                                                                                                                                                                                                                                                                                                                                                                                                                                                                                                                                                                                                                                                                                                                                                                                                                                                                                                                                       | Registration #22 |            | 11.117 est |
|                                                                                                                                                                                                                                                                                                                                                                                                                                                                                                                                                                                                                                                                                                                                                                                                                                                                                                                                                                                                                                                                                                                                                                        | Registration #23 |            | 11.777 esi |