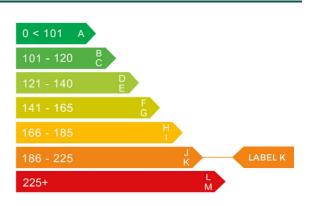

## Engine & fuel consumption

| Power                   | 134 BHP             |
|-------------------------|---------------------|
| Max. torque             | 191 Nm at 4.100 rpm |
| Engine capacity         | 1.997 cc            |
| Cylinders               | 4                   |
| Fuel type               | Petrol              |
| Consumption city        | 22.6 mpg            |
| Consumption extra urban | 44.1 mpg            |
| Consumption combined    | 32.8 mpg            |
| CO2 emission            | 205 g/km            |
| CO2 label               | Κ                   |

## Tax calculation

| Vehicle class                           | 48         |
|-----------------------------------------|------------|
| Band                                    | К          |
| Single payment (12 months)              | £ 395,00,- |
| Single six month payment                | £ 217,25,- |
| Total payable by 12 monthly instalments | £ 414,75,- |