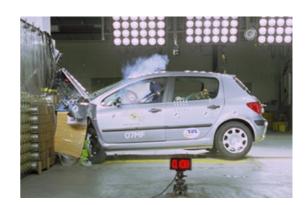

# Safety ratings

**NCAP** rating

Video

\*\*\*\*\* see crash video

| Dimensions & weight    |                       |
|------------------------|-----------------------|
| Width                  | 1746 mm               |
| Height                 | 1512 mm               |
| Length                 | 4202 mm               |
| Wheel base             | 2608 mm               |
| Kerb weight            | 1170 kg               |
| Max. allowed weight    | 1639 kg               |
| Additional information |                       |
| Fuel tank capacity     | 60 I                  |
| Fuel delivery          | Multi-Point Injection |
| Number of doors        | 5                     |
| Number of seats        | 5                     |