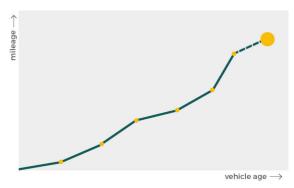

## Mileage check

| Odometer                   | In miles   |
|----------------------------|------------|
| Mileage registrations      | 24         |
| First mileage registration | 2005-09-12 |
| Last registration          | 2023-11-06 |
| Complete history           | See info   |

| Registration #1                                                                                                      | 2005-09-12 | 7 mi                                                                                                 |
|----------------------------------------------------------------------------------------------------------------------|------------|------------------------------------------------------------------------------------------------------|
| Registration #2                                                                                                      | 2008-08-14 | 15.411 mi                                                                                            |
| Registration #3                                                                                                      | 2009-08-24 | 21.750 mi                                                                                            |
| Registration #4                                                                                                      | 2010-08-24 | 27.892 mi                                                                                            |
| Registration #5                                                                                                      | 2011-08-30 | 31.456 mi                                                                                            |
| Registration #6                                                                                                      | 2012-08-23 | 36.174 mi                                                                                            |
| Registration #7                                                                                                      | 2013-08-23 | 39.691 mi                                                                                            |
| Registration #8                                                                                                      | 2013-08-23 | 39.692 mi                                                                                            |
| Registration #9                                                                                                      | 2014-08-22 | 43.228 mi                                                                                            |
| Registration #10                                                                                                     | 2015-08-27 | 46.458 mi                                                                                            |
| Registration #11                                                                                                     | 2015-08-27 | 46.459 mi                                                                                            |
| Registration #12                                                                                                     | 2016-08-17 | 49.718 mi                                                                                            |
| Registration #13                                                                                                     |            | 11.777 esi                                                                                           |
| Registration #14                                                                                                     |            | 11.777 est                                                                                           |
| Registration #15                                                                                                     |            |                                                                                                      |
|                                                                                                                      |            |                                                                                                      |
| Registration #16                                                                                                     |            | 11.777 est                                                                                           |
| Registration #16<br>Registration #17                                                                                 |            | 11.777 est<br>11.777 est                                                                             |
|                                                                                                                      |            | 0.707 est<br>0.707 est<br>0.707 est                                                                  |
| Registration #17                                                                                                     |            | 0.707 es<br>0.707 es<br>0.707 es<br>0.707 es                                                         |
| Registration #17<br>Registration #18                                                                                 |            | 0.202 es                                                                                             |
| Registration #17<br>Registration #18<br>Registration #19                                                             |            | 0.777 est<br>0.777 est<br>0.777 est<br>0.777 est<br>0.777 est<br>0.777 est                           |
| Registration #17<br>Registration #18<br>Registration #19<br>Registration #20                                         |            | 11.777 44<br>11.777 44<br>11.777 44<br>11.777 44<br>11.777 44<br>11.777 44<br>11.777 44              |
| Registration #17<br>Registration #18<br>Registration #19<br>Registration #20<br>Registration #21                     |            | 11.777 46<br>11.777 46<br>11.777 46<br>11.777 46<br>11.777 46<br>11.777 46<br>11.777 46<br>11.777 46 |
| Registration #17<br>Registration #18<br>Registration #19<br>Registration #20<br>Registration #21<br>Registration #22 |            | 11.777 46<br>11.777 46<br>11.777 46<br>11.777 46<br>11.777 46<br>11.777 46<br>11.777 46<br>11.777 46 |