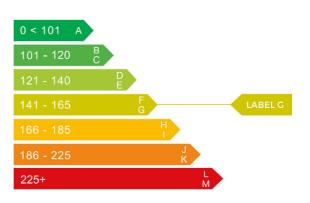

### Engine & fuel consumption

| Power                   | 87 BHP              |
|-------------------------|---------------------|
| Max. torque             | 133 Nm at 3.250 rpm |
| Engine capacity         | 1.360 cc            |
| Cylinders               | 4                   |
| Fuel type               | Petrol              |
| Consumption city        | 32.5 mpg            |
| Consumption extra urban | 53.3 mpg            |
| Consumption combined    | 43.5 mpg            |
| CO2 emission            | 155 g/km            |
| CO2 label               | G                   |