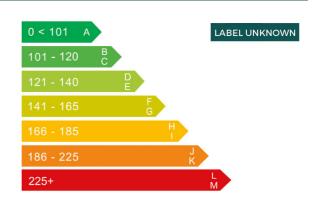

## Engine & fuel consumption

| Power                | 178 BHP             |
|----------------------|---------------------|
| Max. torque          | 430 Nm at 1.500 rpm |
| Cylinders            | 4                   |
| Fuel type            | Diesel              |
| Consumption combined | 2.8 mpg             |