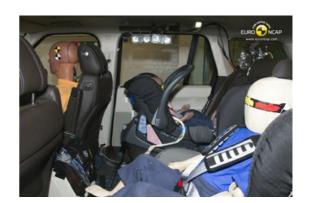

# Safety ratings

| NCAP rating    | ****            |
|----------------|-----------------|
| Adult          | 91%             |
| Children       | 84%             |
| Pedestrian     | 63%             |
| Safety systems | 86%             |
| Overall rating | 84%             |
| Video          | see crash video |