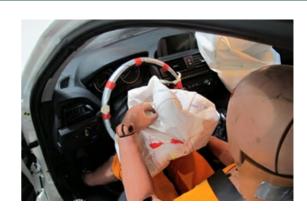

## Safety ratings

| NCAP rating    | ****            |
|----------------|-----------------|
| Adult          | 91%             |
| Children       | 83%             |
| Pedestrian     | 63%             |
| Safety systems | 86%             |
| Overall rating | 83%             |
| Video          | see crash video |