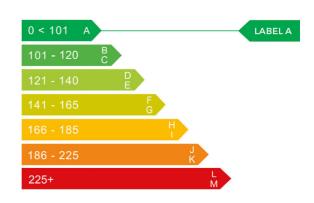

## Engine & fuel consumption

| Power                  | 69 BHP             |
|------------------------|--------------------|
| Max. torque            | 95 Nm at 4.300 rpm |
| <b>Engine capacity</b> | 998 сс             |
| Cylinders              | 3                  |
| Fuel type              | Petrol             |
| Consumption combined   | 56.5 mpg           |
| CO2 emission           | 93 g/km            |
| CO2 label              | Α                  |