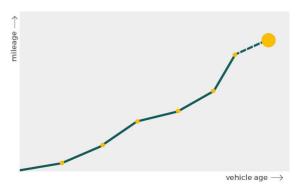

# Mileage check

| Odometer                   | In miles   |
|----------------------------|------------|
| Mileage registrations      | 18         |
| First mileage registration | 2008-03-21 |
| Last registration          | 2021-07-13 |
| Complete history           | See info   |

| Registration #1  | 2008-03-21 | 12 mi      |
|------------------|------------|------------|
| Registration #2  | 2011-02-23 | 14.236 mi  |
| Registration #3  | 2012-03-21 | 19.537 mi  |
| Registration #4  | 2013-03-14 | 23.904 mi  |
| Registration #5  | 2014-03-19 | 27.782 mi  |
| Registration #6  | 2014-03-20 | 27.796 mi  |
| Registration #7  | 2015-03-17 | 30.661 mi  |
| Registration #8  | 2016-03-18 | 34.231 mi  |
| Registration #9  | 2016-03-21 | 34.279 mi  |
| Registration #10 |            | 11.777 esi |
| Registration #11 |            | 11.777 mi  |
| Registration #12 |            | 11.777 est |
| Registration #13 |            | 11.777 mi  |
| Registration #14 |            | 11.777 esi |
| Registration #15 |            | 11.777 mi  |
| Registration #16 |            | 11.777 esi |
| Registration #17 |            | 11.777 mi  |
| Registration #18 |            | 10.200 est |