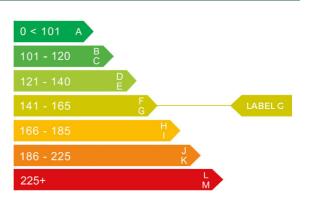

# Engine & fuel consumption

| Power                   | 134 BHP             |
|-------------------------|---------------------|
| Max. torque             | 320 Nm at 2.000 rpm |
| Engine capacity         | 1.997 cc            |
| Cylinders               | 4                   |
| Fuel type               | Diesel              |
| Consumption city        | 36.2 mpg            |
| Consumption extra urban | 56.5 mpg            |
| Consumption combined    | 47.1 mpg            |
| CO2 emission            | 158 g/km            |
| CO2 label               | G                   |