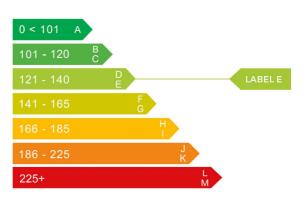

## Engine & fuel consumption

| Power                   | 112 BHP             |
|-------------------------|---------------------|
| Max. torque             | 270 Nm at 1.750 rpm |
| Engine capacity         | 1.560 cc            |
| Cylinders               | 4                   |
| Fuel type               | Diesel              |
| Consumption city        | 42.8 mpg            |
| Consumption extra urban | 60.1 mpg            |
| Consumption combined    | 52.3 mpg            |
| CO2 emission            | 140 g/km            |
| CO2 label               | E                   |