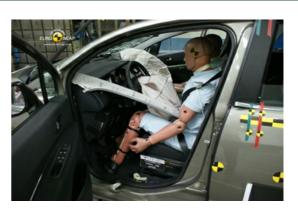

# Safety ratings

| NCAP rating    | ****            |
|----------------|-----------------|
| Adult          | 89%             |
| Children       | 79%             |
| Pedestrian     | 37%             |
| Safety systems | 97%             |
| Overall rating | 77%             |
| Video          | see crash video |