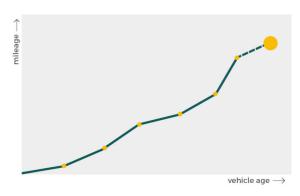

# Mileage check

| Odometer                   | In miles        |
|----------------------------|-----------------|
| Mileage registrations      | 17              |
| First mileage registration | 2012-08-17      |
| Last registration          | 2024-04-19      |
| Complete history           | <u>See info</u> |

| Registration #1  | 2012-08-17 | 29 mi      |
|------------------|------------|------------|
| Registration #2  | 2015-08-17 | 46.923 mi  |
| Registration #3  | 2016-08-10 | 64.897 mi  |
| Registration #4  | 2017-08-15 | 83.257 mi  |
| Registration #5  | 2018-08-13 | 103.963 mi |
| Registration #6  | 2018-08-16 | 104.098 mi |
| Registration #7  | 2019-08-12 | 122.837 mi |
| Registration #8  | 2020-07-25 | 133.841 mi |
| Registration #9  | 2021-05-24 | 137.326 mi |
| Registration #10 |            | 11.777 est |
| Registration #11 |            | 11.707 est |
| Registration #12 |            | 11.777 est |
| Registration #13 |            | 11.777 est |
| Registration #14 |            | 11.777 est |
| Registration #15 |            | 11.117 mi  |
| Registration #16 |            | 11.117 est |
| Registration #17 |            | 11.777 esi |
|                  |            |            |