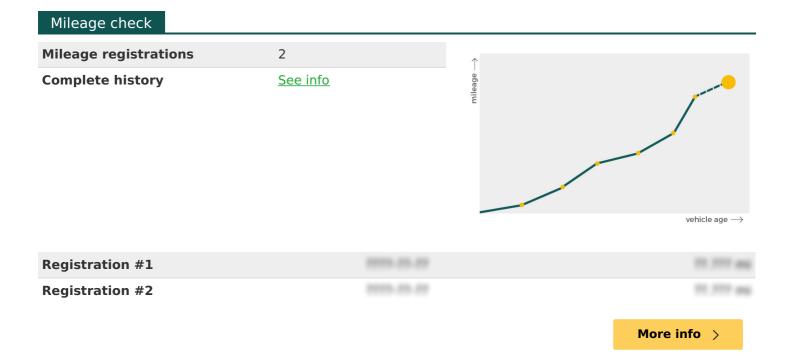

## Internet history

| Entry | 2 |
|-------|---|
|       |   |

Date Pictures 2021-10-15

12

Listing price

View report

source: cargurus.co.uk

| Entry | 1 |
|-------|---|
|-------|---|

| Date          | 2021-10-05  |
|---------------|-------------|
| Pictures      | 0           |
| Listing price | View report |

source: heycar.co.uk