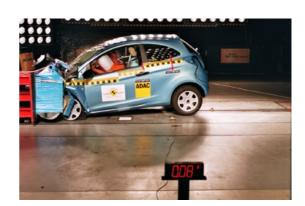

# Safety ratings

**NCAP** rating

Video

\*\*\*\* see crash video

| Dimensions & weight               |                  |
|-----------------------------------|------------------|
| Width                             | 1911 mm          |
| Height                            | 1521 mm          |
| Length                            | 3929 mm          |
| Wheel base                        | 2489 mm          |
| Kerb weight                       | 955 kg           |
| Max. allowed weight               | 1500 kg          |
| Additional information            |                  |
| Fuel tank capacity                | 42               |
| Fuel delivery                     | Direct Injection |
| Number of doors                   | 5                |
| Number of axles<br>CarCheck.co.uk | 2 page 10/10     |