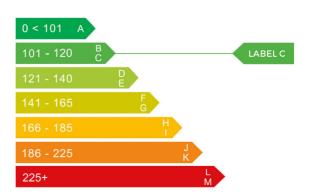

# Engine & fuel consumption

| Power                   | 51.5 kW / 70 HP / 69 BHP |
|-------------------------|--------------------------|
| Max. torque             | 105 Nm at 4.000 rpm      |
| Engine capacity         | 1.198 сс                 |
| Cylinders               | 4                        |
| Fuel type               | Petrol                   |
| Consumption city        | 42.8 mpg                 |
| Consumption extra urban | 70.6 mpg                 |
| Consumption combined    | 56.5 mpg                 |
| CO2 emission            | 114 g/km                 |
| CO2 label               | С                        |