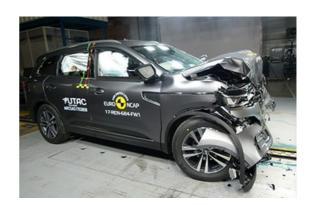

## Safety ratings

| NCAP rating    | ****            |
|----------------|-----------------|
| Adult          | 90%             |
| Children       | 79%             |
| Pedestrian     | 62%             |
| Safety systems | 75%             |
| Overall rating | 79%             |
| Video          | see crash video |