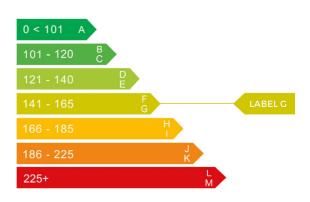

## Engine & fuel consumption

| Power                   | 130 kW / 177 HP / 175 BHP |
|-------------------------|---------------------------|
| Max. torque             | 380 Nm at 2.000 rpm       |
| Engine capacity         | 1.995 cc                  |
| Cylinders               | 4                         |
| Fuel type               | Diesel                    |
| Consumption city        | 45.6 mpg                  |
| Consumption extra urban | 48.7 mpg                  |
| Consumption combined    | 47.9 mpg                  |
| CO2 emission            | 156 g/km                  |
| CO2 label               | G                         |