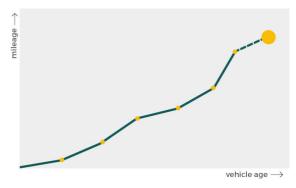

# Mileage check

| Odometer                   | In miles        |
|----------------------------|-----------------|
| Mileage registrations      | 7               |
| First mileage registration | 2018-05-25      |
| Last registration          | 2023-11-03      |
| Complete history           | <u>See info</u> |

| Registration #1 | 2018-05-25 | 6 mi       |
|-----------------|------------|------------|
| Registration #2 | 2021-05-25 | 46.665 mi  |
| Registration #3 |            | 11.777 est |
| Registration #4 |            | 11.777 est |
| Registration #5 |            | 11.777 esi |
| Registration #6 |            | 11.777 est |
| Registration #7 |            | 11.777 esi |