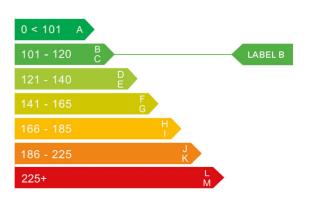

## Engine & fuel consumption

| Power                   | 129 BHP             |
|-------------------------|---------------------|
| Max. torque             | 300 Nm at 1.750 rpm |
| Engine capacity         | 1.500 cc            |
| Cylinders               | 4                   |
| Fuel type               | Diesel              |
| Consumption city        | 64.2 mpg            |
| Consumption extra urban | 72.4 mpg            |
| Consumption combined    | 68.9 mpg            |
| CO2 emission            | 108 g/km            |
| CO2 label               | В                   |