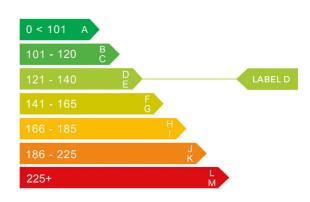

# Engine & fuel consumption

| Power                   | 110 kW / 150 HP / 148 BHP |
|-------------------------|---------------------------|
| Max. torque             | 250 Nm at 1.500 rpm       |
| Engine capacity         | 1.498 сс                  |
| Cylinders               | 4                         |
| Fuel type               | Petrol                    |
| Consumption city        | 42.8 mpg                  |
| Consumption extra urban | 61.4 mpg                  |
| Consumption combined    | 53.3 mpg                  |
| CO2 emission            | 123 g/km                  |
| CO2 label               | D                         |