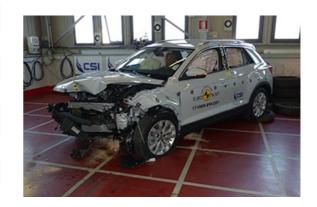

# Safety ratings

| NCAP rating    | ****            |
|----------------|-----------------|
| Adult          | 96%             |
| Children       | 87%             |
| Pedestrian     | 79%             |
| Safety systems | 71%             |
| Overall rating | 86%             |
| Video          | see crash video |