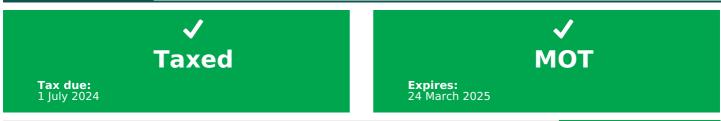

# Tax & MOT check

| Tax status       | Valid until 1 July |
|------------------|--------------------|
| Days left        | 63                 |
| MOT expiry date  | 24 March 2025      |
| Full MOT history | See MOT history    |