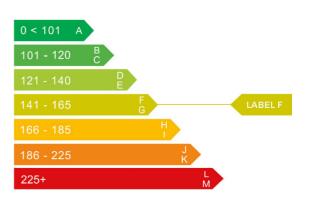

### Engine & fuel consumption

| Power                   | 54 BHP             |
|-------------------------|--------------------|
| Max. torque             | 87 Nm at 2.750 rpm |
| Engine capacity         | 1.108 cc           |
| Cylinders               | 4                  |
| Fuel type               | Petrol             |
| Consumption city        | 34.0 mpg           |
| Consumption extra urban | 60.1 mpg           |
| Consumption combined    | 47.1 mpg           |
| CO2 emission            | 143 g/km           |
| CO2 label               | F                  |