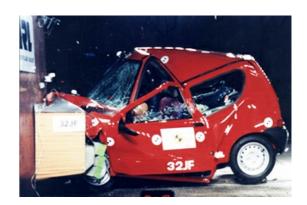

# Safety ratings

NCAP rating

Video

see crash video

| Dimensions & weight             |                       |
|---------------------------------|-----------------------|
| Width                           | 1508 mm               |
| Height                          | 1440 mm               |
| Length                          | 3319 mm               |
| Wheel base                      | 2200 mm               |
| Kerb weight                     | 735 kg                |
| Additional information          |                       |
| Fuel tank capacity              | 38                    |
| Fuel delivery                   | Multi-Point Injection |
| Number of doors                 | 3                     |
| Number of axles                 | 2                     |
| Engine number<br>CarCheck.co.uk | 1100697 page 16/16    |