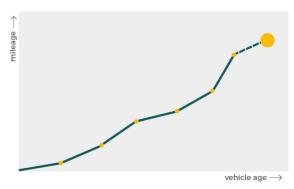

# Mileage check

| Odometer                   | In miles   |
|----------------------------|------------|
| Mileage registrations      | 23         |
| First mileage registration | 2002-10-30 |
| Last registration          | 2023-06-21 |
| Complete history           | See info   |

| 2002-10-30               | 9 mi                                                                                                         |
|--------------------------|--------------------------------------------------------------------------------------------------------------|
| 2005-11-01               | 2.338 mi                                                                                                     |
| 2006-10-31               | 3.315 mi                                                                                                     |
| 2007-10-31               | 6.002 mi                                                                                                     |
| 2008-10-08               | 9.045 mi                                                                                                     |
| 2008-10-08               | 9.045 mi                                                                                                     |
| 2009-10-29               | 12.472 mi                                                                                                    |
| 2010-11-01               | 13.695 mi                                                                                                    |
| 2012-07-12               | 20.482 mi                                                                                                    |
| 2013-07-11               | 22.232 mi                                                                                                    |
|                          |                                                                                                              |
| 2014-07-10               | 24.202 mi                                                                                                    |
| 2014-07-10<br>2015-09-22 | 24.202 mi<br>26.348 mi                                                                                       |
|                          |                                                                                                              |
|                          |                                                                                                              |
| 2015-09-22               |                                                                                                              |
| 2015-09-22               |                                                                                                              |
| 2015-09-22               |                                                                                                              |
| 2015-09-22               |                                                                                                              |
| 2015-09-22               |                                                                                                              |
| 2015-09-22               |                                                                                                              |
| 2015-09-22               |                                                                                                              |
| 2015-09-22               |                                                                                                              |
|                          | 2005-11-01<br>2006-10-31<br>2007-10-31<br>2008-10-08<br>2008-10-08<br>2009-10-29<br>2010-11-01<br>2012-07-12 |