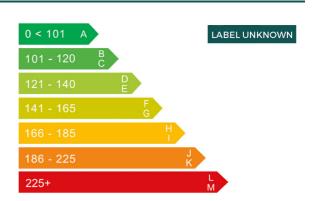

# Engine & fuel consumption

| Power                | 306 BHP             |
|----------------------|---------------------|
| Max. torque          | 700 Nm at 1.500 rpm |
| Cylinders            | 6                   |
| Fuel type            | Diesel              |
| Consumption combined | 31.7 mpg            |