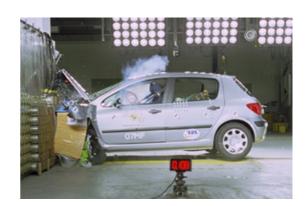

# Safety ratings

**NCAP** rating

Video

see crash video

| Dimensions & weight    |                  |
|------------------------|------------------|
| Width                  | 1746 mm          |
| Height                 | 1512 mm          |
| Length                 | 4202 mm          |
| Wheel base             | 2608 mm          |
| Kerb weight            | 1196 kg          |
| Additional information |                  |
| Fuel tank capacity     | 60 I             |
| Fuel delivery          | Direct Injection |
| Number of doors        | 5                |
| Engine number          | FD260552373      |