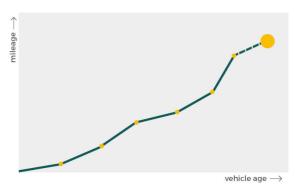

# Mileage check

| Odometer                   | In miles   |
|----------------------------|------------|
| Mileage registrations      | 25         |
| First mileage registration | 2003-03-06 |
| Last registration          | 2022-05-05 |
| Complete history           | See info   |

| Registration #1                                          | 2003-03-06 | 25 mi                                                                      |
|----------------------------------------------------------|------------|----------------------------------------------------------------------------|
| Registration #2                                          | 2006-04-06 | 26.171 mi                                                                  |
| Registration #3                                          | 2007-04-13 | 33.928 mi                                                                  |
| Registration #4                                          | 2008-04-07 | 38.375 mi                                                                  |
| Registration #5                                          | 2009-04-18 | 41.865 mi                                                                  |
| Registration #6                                          | 2010-04-12 | 44.590 mi                                                                  |
| Registration #7                                          | 2011-03-26 | 46.831 mi                                                                  |
| Registration #8                                          | 2012-04-14 | 50.217 mi                                                                  |
| Registration #9                                          | 2012-04-14 | 50.219 mi                                                                  |
| Registration #10                                         | 2013-04-20 | 53.183 mi                                                                  |
| Registration #11                                         | 2013-04-20 | 53.186 mi                                                                  |
| Registration #12                                         | 2014-04-19 | 56.367 mi                                                                  |
| Registration #13                                         | 2014-04-19 | 56.368 mi                                                                  |
| Registration #14                                         |            | 11.777 esi                                                                 |
| Registration #15                                         |            | 11.777 esi                                                                 |
| Registration #16                                         |            | 11.777 esi                                                                 |
| Registration #17                                         |            | 11.777 esi                                                                 |
| Registration #18                                         |            | 11.777 esi                                                                 |
| Registration #19                                         |            | 11.227 est                                                                 |
|                                                          |            |                                                                            |
| Registration #20                                         |            | 11.777 mi                                                                  |
| Registration #20<br>Registration #21                     |            | 11.777 es                                                                  |
| -                                                        |            | 0.000 est<br>00.000 est<br>00.000 est                                      |
| Registration #21                                         |            | 0                                                                          |
| Registration #21<br>Registration #22                     |            | 0.000 est<br>0.000 est<br>0.000 est<br>0.000 est<br>0.000 est              |
| Registration #21<br>Registration #22<br>Registration #23 |            | 0.222 est<br>0.222 est<br>0.222 est<br>0.222 est<br>0.222 est<br>0.222 est |