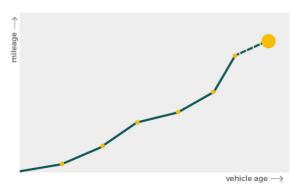

# Mileage check

| Odometer                   | In miles        |
|----------------------------|-----------------|
| Mileage registrations      | 17              |
| First mileage registration | 2008-05-06      |
| Last registration          | 2023-12-12      |
| Complete history           | <u>See info</u> |

| Registration #1  | 2008-05-06 | 27 mi      |
|------------------|------------|------------|
| Registration #2  | 2011-05-05 | 18.683 mi  |
| Registration #3  | 2012-04-26 | 23.165 mi  |
| Registration #4  | 2013-04-23 | 27.282 mi  |
| Registration #5  | 2014-04-23 | 32.076 mi  |
| Registration #6  | 2015-04-21 | 37.494 mi  |
| Registration #7  | 2016-04-29 | 42.630 mi  |
| Registration #8  | 2017-04-25 | 48.750 mi  |
| Registration #9  | 2018-04-20 | 53.637 mi  |
| Registration #10 |            | 11.777 esi |
| Registration #11 |            | 11.777 mi  |
| Registration #12 |            | 11.777 esi |
| Registration #13 |            | 11.777 mi  |
| Registration #14 |            | 11.777 esi |
| Registration #15 |            | 11.777 mi  |
| Registration #16 |            | 11.777 mi  |
| Registration #17 |            | 11.777 mi  |
|                  |            |            |