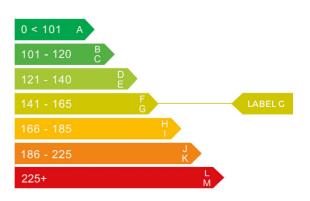

### Engine & fuel consumption

| Power                   | 140 BHP             |
|-------------------------|---------------------|
| Max. torque             | 320 Nm at 1.750 rpm |
| Engine capacity         | 1.968 cc            |
| Cylinders               | 4                   |
| Fuel type               | Diesel              |
| Consumption city        | 34.9 mpg            |
| Consumption extra urban | 55.4 mpg            |
| Consumption combined    | 46.3 mpg            |
| CO2 emission            | 156 g/km            |
| CO2 label               | G                   |