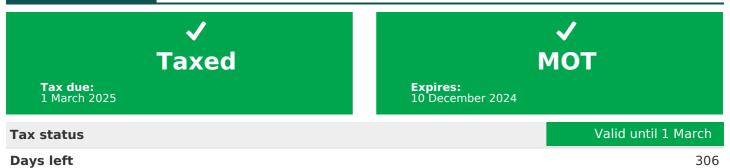

### **MOT** history

| MOT expiry date    | 2024-12-10 |
|--------------------|------------|
| MOT pass rate      | 100 %      |
| MOT passed         | 1          |
| Failed MOT tests   | 0          |
| Total advice items | 0          |
| Total items failed | 0          |

| MOT #1           | 2023-11-24 15:12 |
|------------------|------------------|
| MOT test number  | 181337310777     |
| Result           | ✓ Passed         |
| Next expiry date | 2024-12-10       |

CarCheck.co.uk page 3/10

report date: 2024-03-28

MOT expiry date 10 December 2024
Full MOT history See MOT history

<u>see MOT History</u>

CarCheck.co.uk page 4/10

**OE700TN** 

report date: 2024-03-28