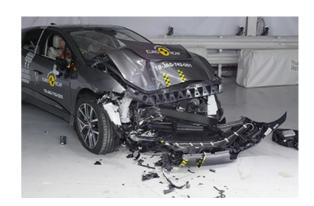

## Safety ratings

| NCAP rating    | ****            |
|----------------|-----------------|
| Adult          | 91%             |
| Children       | 81%             |
| Pedestrian     | 73%             |
| Safety systems | 81%             |
| Overall rating | 83%             |
| Video          | see crash video |