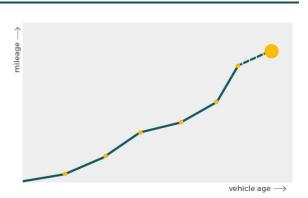

## Mileage check

| Odometer                   | In miles   |
|----------------------------|------------|
| Mileage registrations      | 4          |
| First mileage registration | 2020-12-11 |
| Last registration          | 2023-11-24 |
| Complete history           | See info   |

| Registration #1 | 2020-12-11 | 26 mi     |
|-----------------|------------|-----------|
| Registration #2 |            | 11.777 es |
| Registration #3 |            | 9.79 66   |
| Pagistration #4 |            |           |