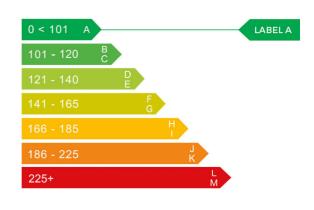

### Engine & fuel consumption

| Power                   | 94 BHP              |
|-------------------------|---------------------|
| Max. torque             | 220 Nm at 1.496 rpm |
| Engine capacity         | 1.496 cc            |
| Cylinders               | 3                   |
| Fuel type               | Diesel              |
| Consumption city        | 72.4 mpg            |
| Consumption extra urban | 91.1 mpg            |
| Consumption combined    | 83.1 mpg            |
| CO2 emission            | 89 g/km             |
| CO2 label               | A                   |