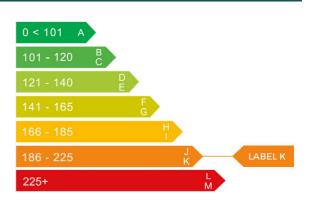

## Engine & fuel consumption

| Power                   | 177 BHP             |
|-------------------------|---------------------|
| Max. torque             | 450 Nm at 2.400 rpm |
| Engine capacity         | 2.755 сс            |
| Cylinders               | 4                   |
| Fuel type               | Diesel              |
| Consumption city        | 30.7 mpg            |
| Consumption extra urban | 44.8 mpg            |
| Consumption combined    | 38.2 mpg            |
| CO2 emission            | 207 g/km            |
| CO2 label               | К                   |

## Tax calculation

| Vehicle class                                        | 49           |
|------------------------------------------------------|--------------|
| Band                                                 | К            |
| First licence fee (12 months)                        | £ 1.565,00,- |
| First licence fee diesel non RDE2 tested (12 months) | £ 2.220,00,- |
| Standard rate (12 months)                            | £ 180,00,-   |
| Standard rate (6 months)                             | £ 99,00,-    |
| Premium rate (12 months)                             | £ 570,00,-   |
| Premium rate (6 months)                              | £ 313,50,-   |