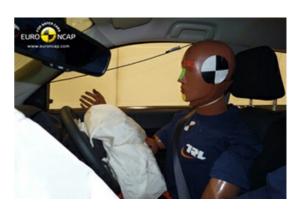

# Safety ratings

| NCAP rating    | ****            |
|----------------|-----------------|
| Adult          | 58%             |
| Children       | 71%             |
| Pedestrian     | 53%             |
| Safety systems | 86%             |
| Overall rating | 62%             |
| Video          | see crash video |